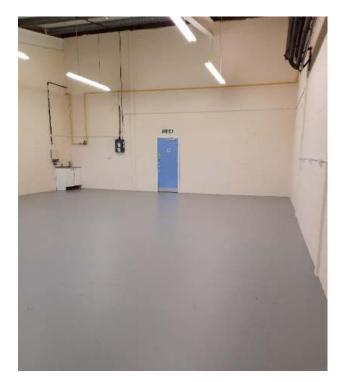

### Description

The development comprises of terraced units located on an established Business Park. Each providing principally clear accommodation with loading doors and forecourt parking.

#### Accommodation

Total gross internal area 1,190 sq ft (110.5 sq m).

#### Features

- Single phase power
- Shared WC facilities
- Forecourt parking and loading
- Lighting
- Concertina loading door 3.4 m high X 2.5 m wide
- Minimum height 3.71 m (12'1")
- Radiant heater
- Gas supply