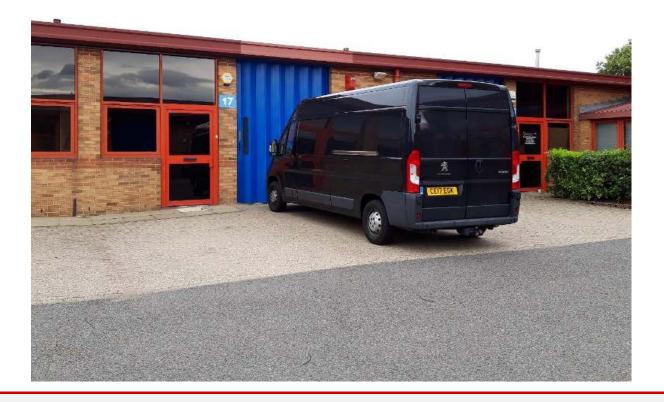

# **17 BUSINESS CENTRE WEST**

# Avenue One, Letchworth Garden City, Hertfordshire, SG6 2HB

REFURBISHED STORAGE/INDUSTRIAL UNIT

1,190 sq ft (110.5 sq m)

### Description

The development comprises of terraced units located on an established Business Park. Each providing principally clear accommodation with loading doors and forecourt parking.