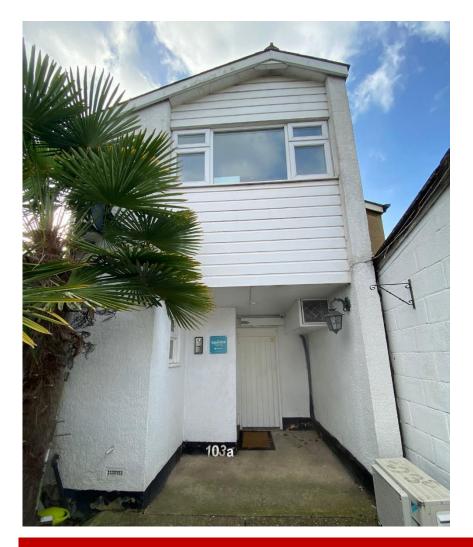

## **103A HIGH STREET**

Accessed rear of Church Lane Stevenage Hertfordshire SG1 3HR

The property is located towards the southern end of the High Street, accessed off Church Lane at the rear which runs parallel to Stevenage Old Town High Street. There is parking on the High Street and car parks within a short walking distance.

## **Description:**

The property comprises first floor office accommodation over three separate offices. There is a separate kitchen facility and WC.

There is also an external small yard at the entrance of the premises.