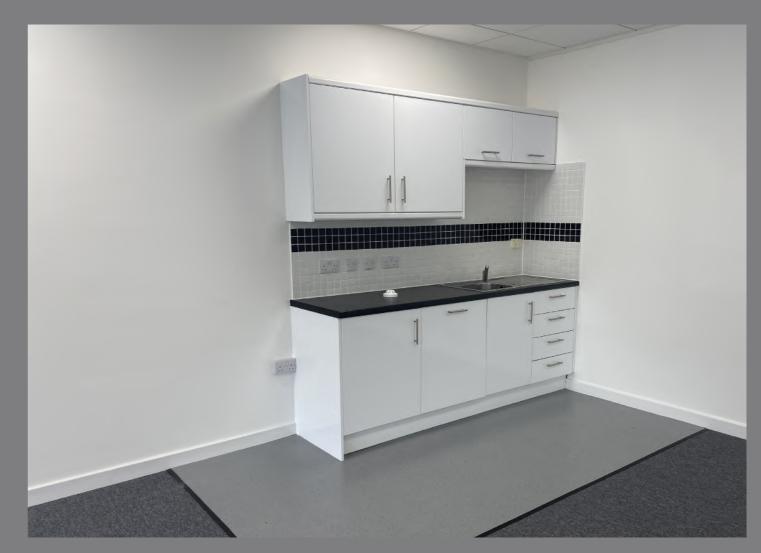

The office suites are located both at ground floor and first floor and have been refurbished to a good standard. The accommodation is air conditioned and provides open plan office space with shared WC facilities.

- Refurbished suites
- Suspended ceilings
- Raised floors
- Air conditioning
- Kitchenette
- Passenger lift
- Shared WC facilities
- •47 Parking spaces