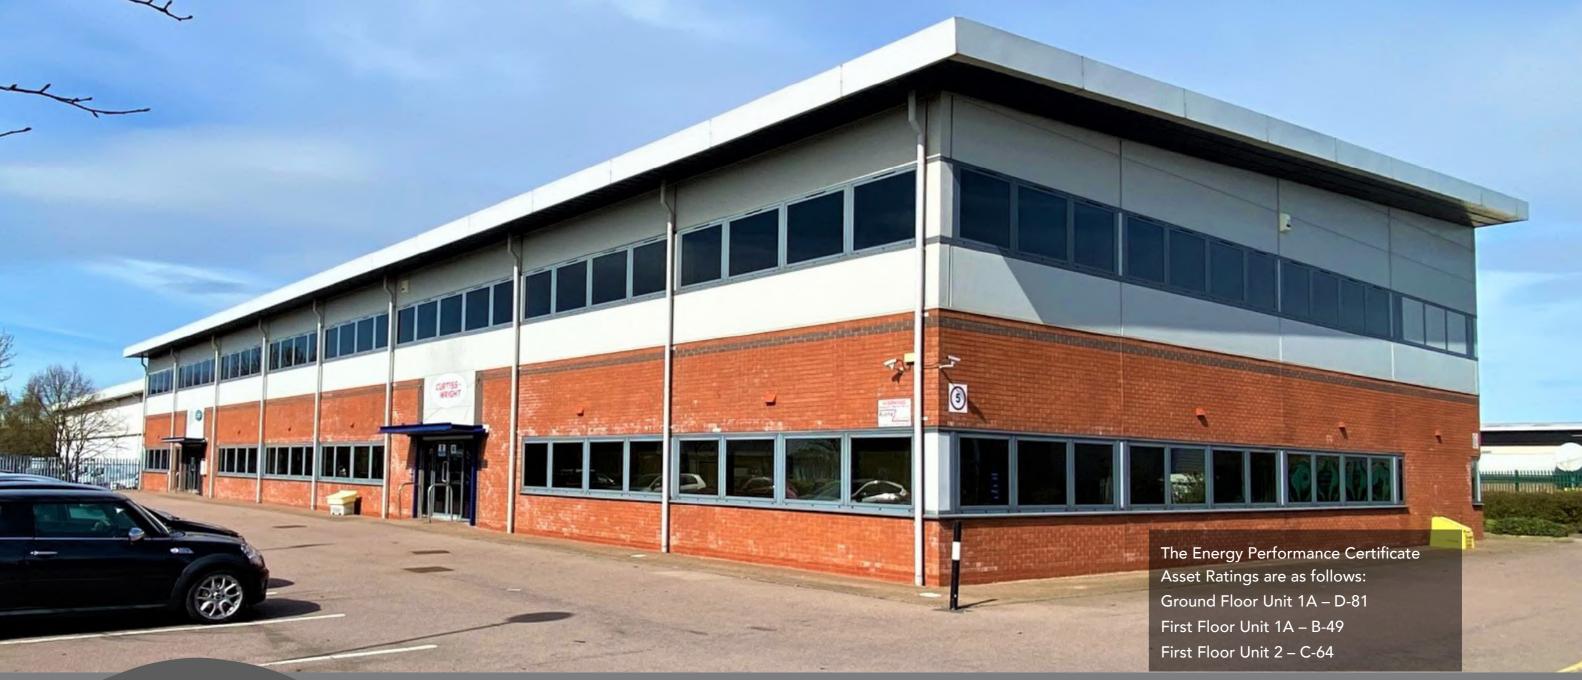

## FOGUS

Focus 4 is an office building in the heart of Letchworth Garden City Business Park. The property is located on the eastern side of Letchworth Garden City town centre adjacent to Works Road and Jubilee Road.

The office suites are located both at ground floor and first floor and have been refurbished to a good standard. The accommodation is air conditioned and provides open plan office space with shared WC facilities.

### **Energy Performance Certificate (EPC)**

EPC ratings are as follows: Ground Floor Unit 1A - D-81 First Floor Unit 1A - B-49 First Floor Unit 2 - C-64.