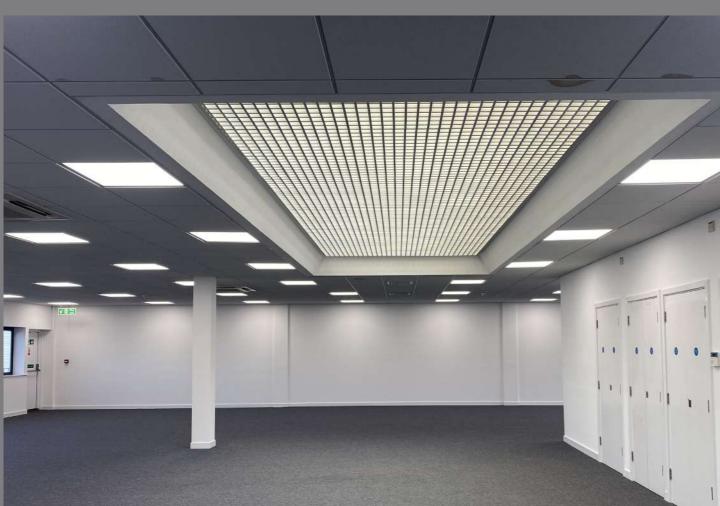

The office suites are located both at ground floor and first floor and have been refurbished to a good standard. The accommodation is air conditioned and provides open plan office space with shared WC facilities.

- Refurbished suites
- Suspended ceilings
- Raised floors
- Air conditioning
- Kitchenette
- Passenger lift
- Shared WC facilities
- •47 Parking spaces