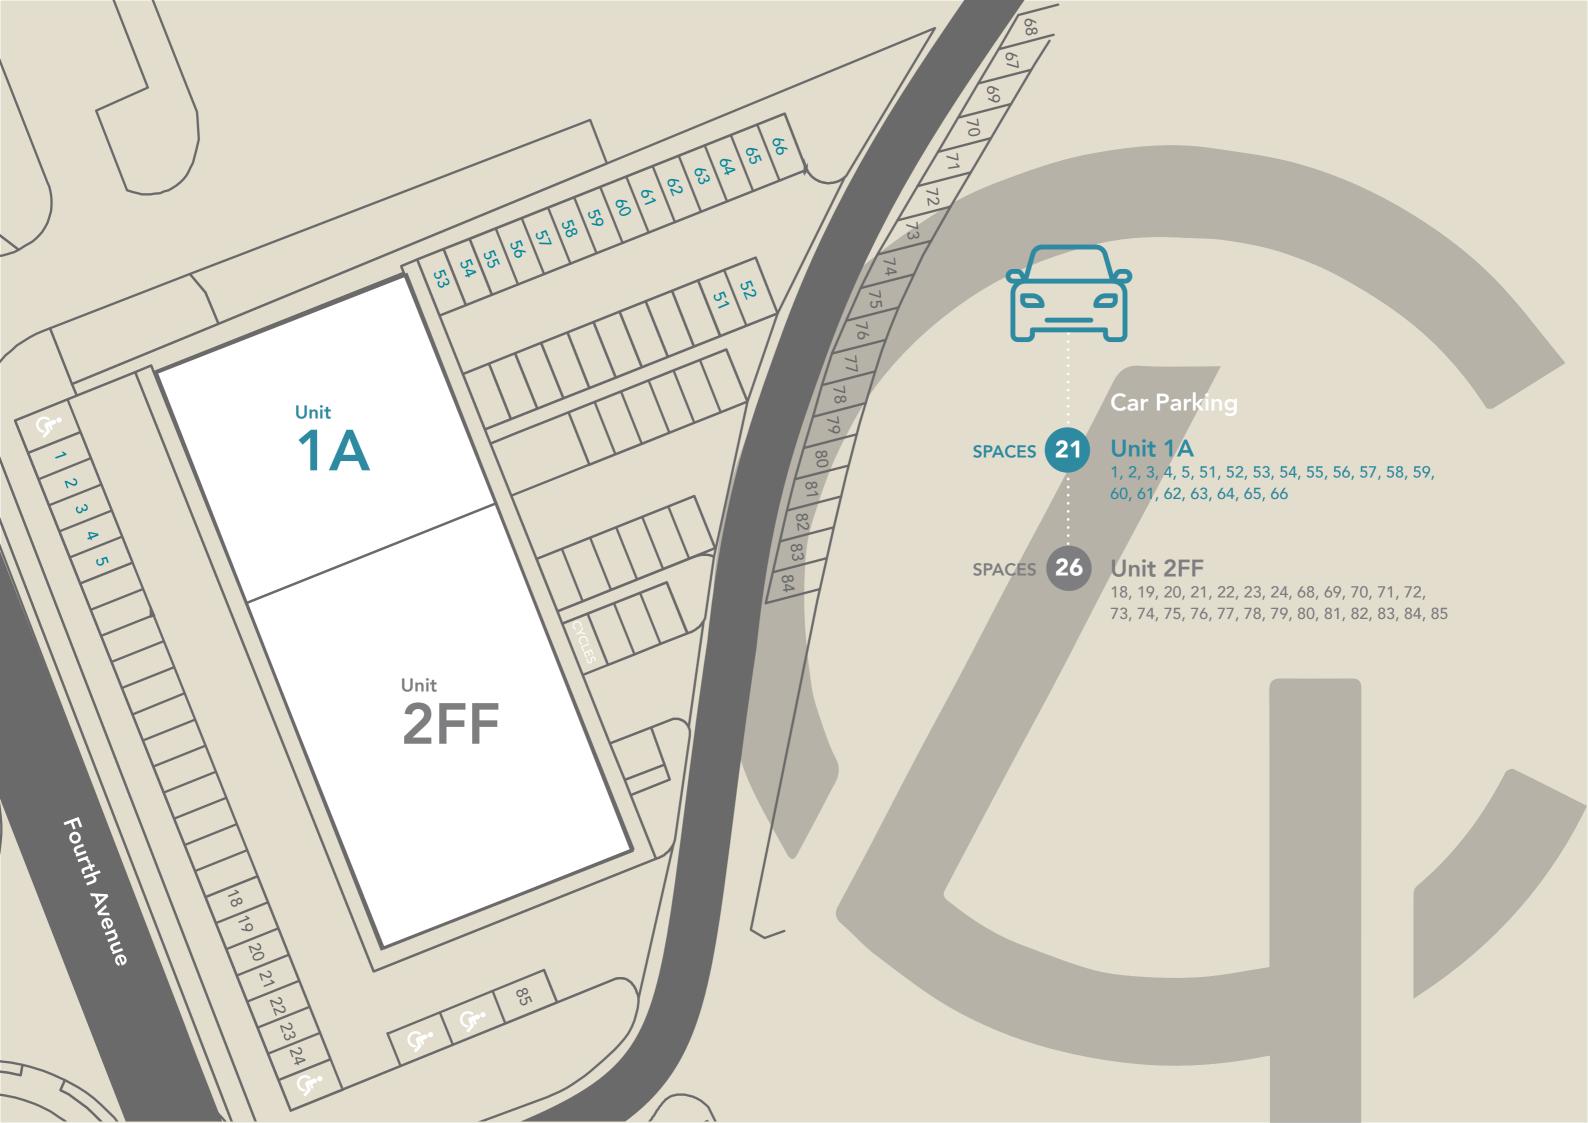

- Refurbished suites
- Suspended ceilings
- Raised floors
- Air conditioning
- Kitchenette
- Passenger lift
- Shared WC facilities
- •47 Parking spaces

# Unit 1A

 Sq ft
 Sq m

 Ground Floor
 726
 67.48

 First Floor
 4,460
 414.42

 Total
 5,186
 481.90

# 2FF

 Sq ft
 Sq m

 First Floor
 6,950
 645.4

 Total
 6,950
 645.4