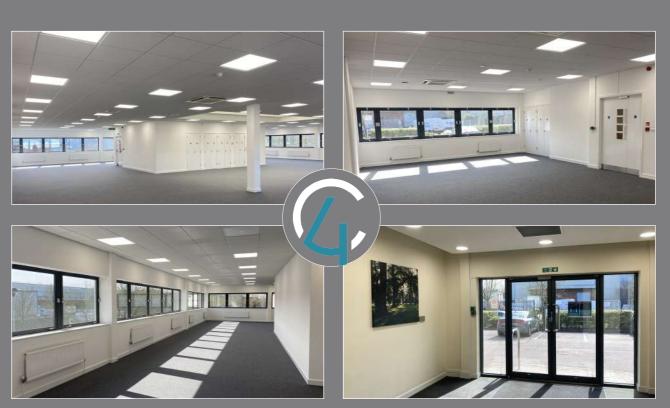

The office suites are located both at ground floor and first floor and have been refurbished to a good standard. The accommodation is air conditioned and provides open plan office space with shared WC facilities.

- Refurbished suites
- Suspended ceilings
- Raised floors
- Air conditioning
- Kitchenette
- Passenger lift
- Shared WC facilities
- •47 Parking spaces