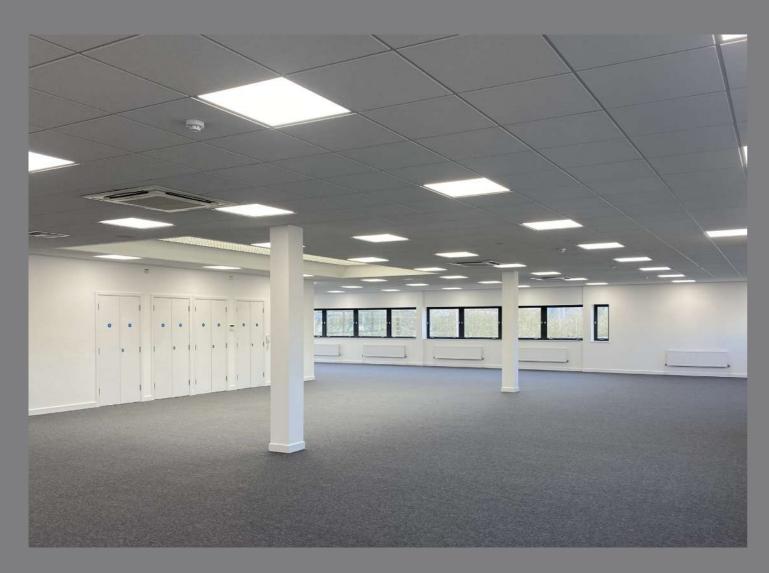

The office suites are located both at ground floor and first floor and have been refurbished to a good standard. The accommodation is air conditioned and provides open plan office space with shared WC facilities.

- Refurbished suites
- Suspended ceilings
- Raised floors
- Air conditioning
- Kitchenette
- Passenger lift
- Shared WC facilities
- •47 Parking spaces