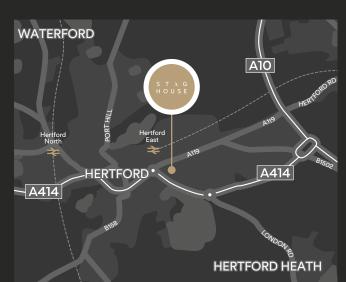

## LOCATION IS KEY

Stag House is situated at the junction with Old London Road (A414) and Ware Road (A119) close to Hertford town centre. The town offers excellent access to the A10 which links with the M25 and the A1(M).

The town is served by two train stations, Hertford East station, providing a service to Liverpool Street and Hertford North, providing services to Moorgate and King's Cross. Stansted and Luton airports are within a 30 minute drive time. Excellent retail and restaurant facilities are within a short walk.