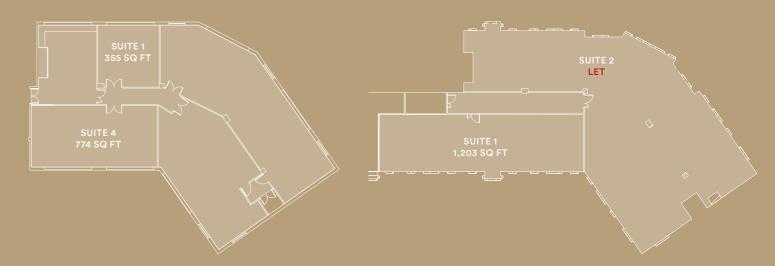

#### **GROUND FLOOR**

#### ACCOMMODATION

The Available Accommodation Comprises The Following Approximate Net Internal Floor Areas:

| Area         | Suite | Sq Ft | Sq M  | Parking |
|--------------|-------|-------|-------|---------|
| Ground Floor | 1     | 355   | 32.9  | 1       |
|              | 4     | 774   | 71.9  | 3       |
| Total        |       | 1,129 | 104.8 | 4       |