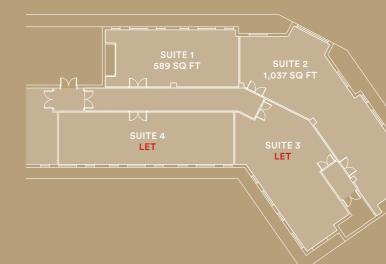

#### THIRD FLOOR

#### FIRST FLOOR

| First Floor |   | 1,203 | 111.7 |   |
|-------------|---|-------|-------|---|
|             | 2 |       | LET   |   |
| Total       |   | 1,203 | 111.7 | - |
|             |   |       |       |   |
| Third Floor |   | 589   | 54.7  |   |
|             | 2 | 1,037 | 96.3  | 4 |
|             | 3 |       | LET   |   |
|             | 4 |       | LET   |   |
| Total       |   | 1,626 | 151.1 | 5 |