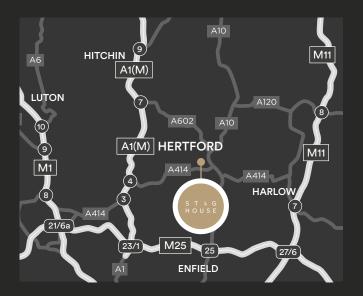

## LOCATION IS KEY

Stag House is situated at the junction with Old London Road (A414) and Ware Road (A119) close to Hertford town centre. The town offers excellent access to the A10 which links with the M25 and the A1(M).

The town is served by two train stations, Hertford East station, providing a service to Liverpool Street and Hertford North, providing services to Moorgate and King's Cross. Stansted and Luton airports are within a 30 minute drive time. Excellent retail and restaurant facilities are within a short walk.