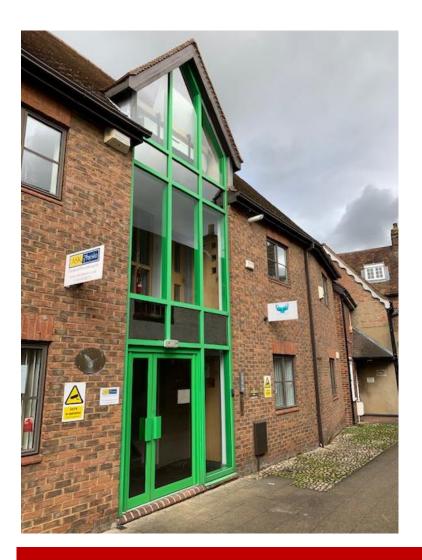

## **Description:**

The property is part of a purpose-built courtyard office scheme known as Rookery Court.

Kestrel House is a three-storey office building providing individual office suites on all floors.