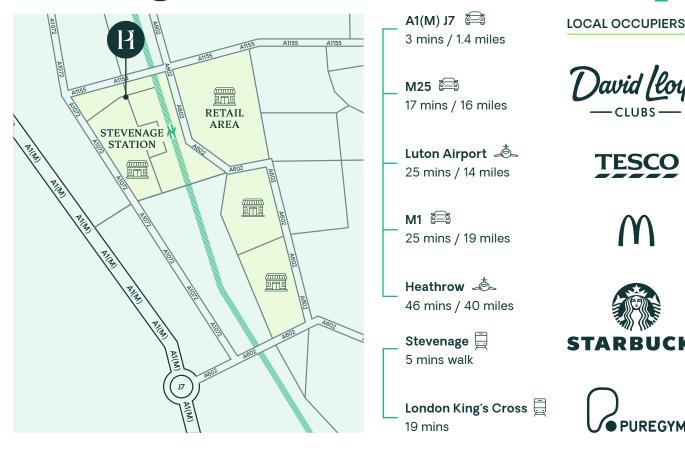

### LOCATION

Premier House enjoys a prime location on Argyle Way, strategically positioned near the intersection of Gunnels Wood Road. It benefits from excellent accessibility, being approximately 2 miles away from junctions 7 and 8 of the A1(M) motorway. The convenience continues with Stevenage mainline railway station just a short walk away, offering non-stop Intercity services to London King's Cross taking just 19 minutes.

Additionally, the central bus station and town centre are within easy reach, making it convenient for residents and visitors alike. Several airport options are available; Luton is a mere 14 miles away, Stansted is 20 miles away, and Heathrow is 40 miles away.