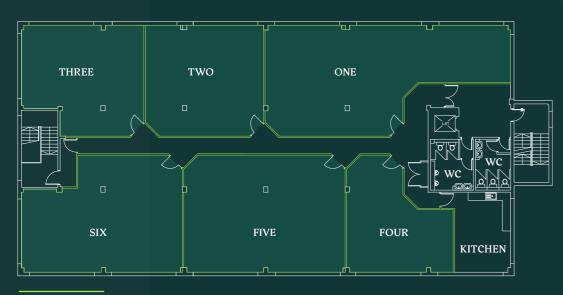

## PREMIER HOUSE

OFFICE ACCOMMODATION WITH CAR PARKING
5 MINUTES WALK FROM STEVENAGE RAILWAY STATION
720 SQ FT - 2,664 SQ FT

TO LET

1-5 ARGYLE WAY
STEVENAGE
HERTFORDSHIRE SG1 2AD

Indicative plan of second floor

Plan of ground floor

| SECOND FLOOR SUITES | SQ FT | SQ M | CAR PARKING |
|---------------------|-------|------|-------------|
| One                 | 1,235 | 115  | 7 spaces    |
| Two                 | 750   | 70   | 5 spaces    |
| Three               | 720   | 67   | 4 spaces    |
| Four                | 559   | 52   | 3 spaces    |
| Five                | 1,085 | 101  | 6 spaces    |
| Six                 | 979   | 91   | 6 spaces    |
| PART GROUND FLOOR   | SQ FT | SQ M | CAR PARKING |
| One                 | 2,664 | 248  | 15 spaces   |
| TOTAL               | 7,992 | 744  | 46 SPACES   |