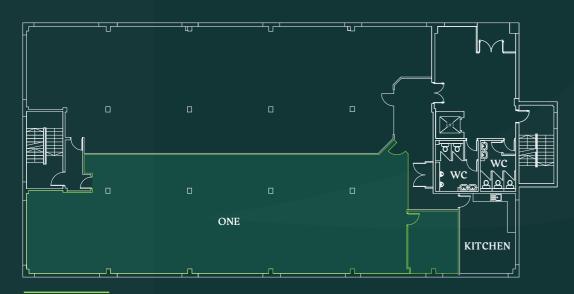

Plan of ground floor

| SECOND FLOOR SUITES | SQ FT | SQ M | CAR PARKING |
|---------------------|-------|------|-------------|
| One                 | 1,235 | 115  | 7 spaces    |
| Two                 | 750   | 70   | 5 spaces    |
| Three               | 720   | 67   | 4 spaces    |
| Four                | 559   | 52   | 3 spaces    |
| Five                | 1,085 | 101  | 6 spaces    |
| Six                 | 979   | 91   | 6 spaces    |
| PART GROUND FLOOR   | SQ FT | SQ M | CAR PARKING |
| One                 | 2,664 | 248  | 15 spaces   |
| TOTAL               | 7,992 | 744  | 46 SPACES   |