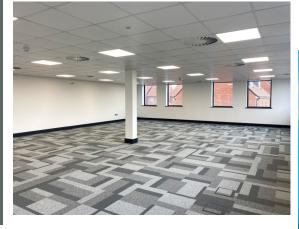

## Description

The development comprises of four new retail units to the ground floor and office space at first and second floor. The offices are arranged as two separate offices on the first floor and two separate offices on the second floor, each with its own separate designated kitchen area. Kitchen areas are all fully finished, excluding white goods.

The offices are fully decorated with raised access floors and carpet tiles throughout. There are shared toilet facilities to each floor as well as shower facilities available. There is full fibre infrastructure technology available. Airconditioning is supplied to all offices and the comms room and there is mechanical ventilation to the kitchens and toilets.