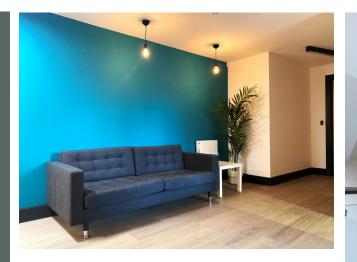

## Description

The development comprises of four new retail units to the ground floor and office space at first and second floor. The offices are arranged as two separate offices on the first floor and two separate offices on the second floor, each with its own separate designated kitchen area. Kitchen areas are all fully finished, excluding white goods.

The offices are fully decorated with raised access floors and carpet tiles throughout. There are shared toilet facilities to each floor as well as shower facilities available. There is full fibre infrastructure technology available. Airconditioning is supplied to all offices and the comms room and there is mechanical ventilation to the kitchens and toilets.