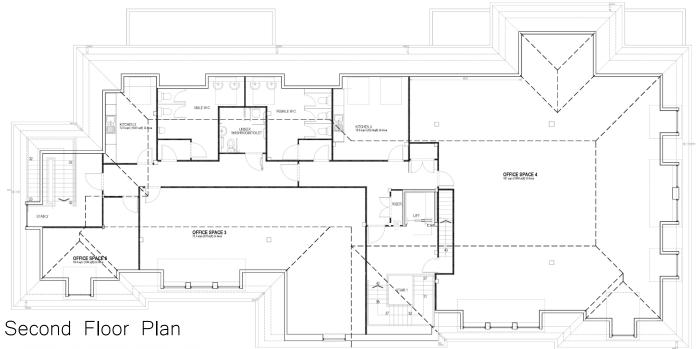

## Description

The development comprises of four new retail units to the ground floor and office space at first and second floor. The offices are arranged as two separate offices on the first floor and two separate offices on the second floor, each with its own separate designated kitchen area. Kitchen areas are all fully finished, excluding white goods.

#### Accommodation

| UNIT          | SQ FT     | SQ M       |
|---------------|-----------|------------|
| Unit 9 Office | 198 sq ft | 18.39 sq m |
| Total         | 198 sq ft | 18.39 sq m |

| Unit 7 Office | 1,948 sq ft | 180.97 sq m |
|---------------|-------------|-------------|
| Kitchen       | 202 sq ft   | 18.76 sq m  |
| Total         | 2,150 sq ft | 199.73 sq m |