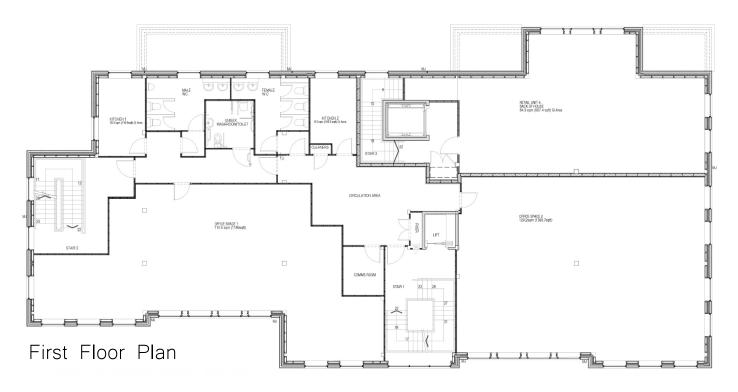

## Description

The development comprises of four new retail units to the ground floor and office space at first and second floor. The offices are arranged as two separate offices on the first floor and two separate offices on the second floor, each with its own separate designated kitchen area. Kitchen areas are all fully finished, excluding white goods.

#### Accommodation

| UNIT          | SQ FT     | SQ M       |
|---------------|-----------|------------|
| Unit 9 Office | 198 sq ft | 18.39 sq m |
| Total         | 198 sq ft | 18.39 sq m |

| Unit 7 Office | 1,948 sq ft | 180.97 sq m |
|---------------|-------------|-------------|
| Kitchen       | 202 sq ft   | 18.76 sq m  |
| Total         | 2,150 sq ft | 199.73 sq m |