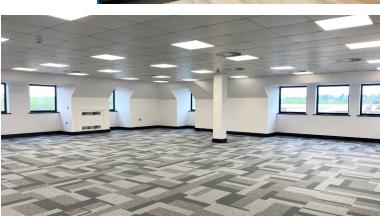

## Description

The development comprises of four new retail units to the ground floor and office space at first and second floor. The offices are arranged as two separate offices on the first floor and two separate offices on the second floor, each with its own separate designated kitchen area. Kitchen areas are all fully finished, excluding white goods.

The offices are fully decorated with raised access floors and carpet tiles throughout. There are shared toilet facilities to each floor as well as shower facilities available. There is full fibre infrastructure technology available. Airconditioning is supplied to all offices and the comms room and there is mechanical ventilation to the kitchens and toilets.