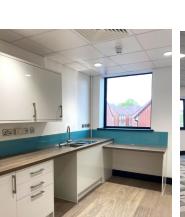

## Description

The development comprises of four new retail units to the ground floor and office space at first and second floor. The offices are arranged as two separate offices on the first floor and two separate offices on the second floor, each with its own separate designated kitchen area. Kitchen areas are all fully finished, excluding white goods.