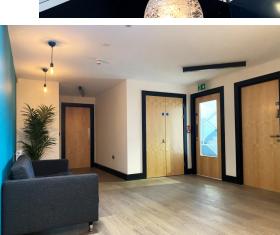

## Description

The development comprises of four new retail units to the ground floor and office space at first and second floor. The offices are arranged as two separate offices on the first floor and two separate offices on the second floor, each with its own separate designated kitchen area. Kitchen areas are all fully finished, excluding white goods.

The offices are fully decorated with raised access floors and carpet tiles throughout. There are shared toilet facilities to each floor as well as shower facilities available. There is full fibre infrastructure technology available. Airconditioning is supplied to all offices and the comms room and there is mechanical ventilation to the kitchens and toilets.