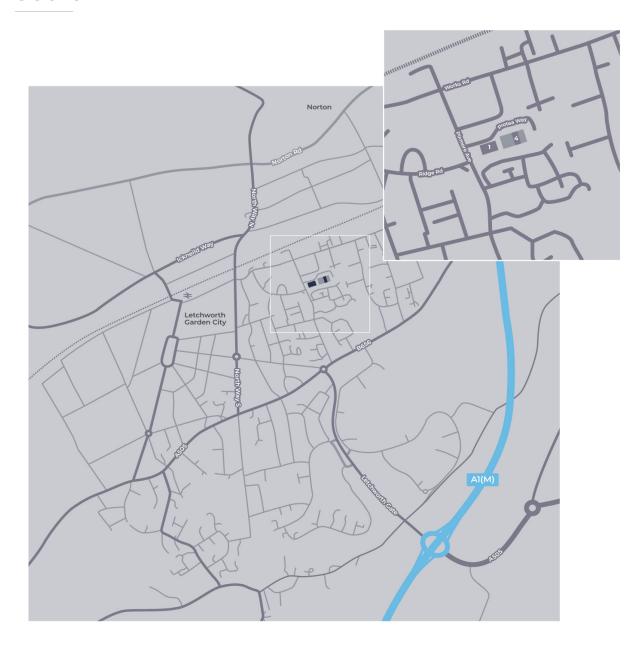

#### Location

Letchworth Garden City is situated in North Hertfordshire adjacent to junction 9 of the A1(M). To the south the M25 provides access to the national motorway network and to the north the A14 connects to the M1, M6 and east coast ports. The mainline railway station provides direct services to London King's Cross (approximately 35 minutes).

Protea Way is located off Pixmore Avenue and is approached via the A505 Baldock Road.