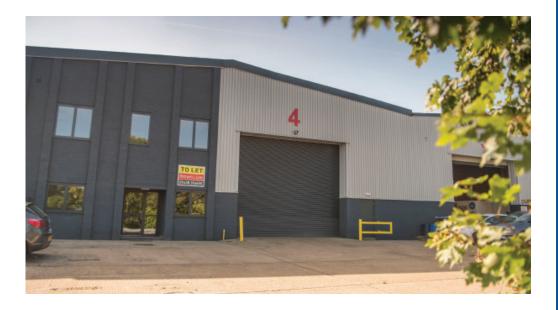

UNIT 4 PROTEA WAY HERTFORDSHIRE SG6 1JT

A DECT.

Available To Let Warehouse/Production Unit 8,324 sq ft (773.3 sq m)

# Unit 4 Protea Way

Pixmore Avenue, Letchworth Garden City, Hertfordshire, SG6 1JT

## Description

Built in the mid-80s the property forms part of a small terrace of industrial/ warehouse units offering principally clear production/warehouse space. A self-contained forecourt provides good loading and parking facilities.