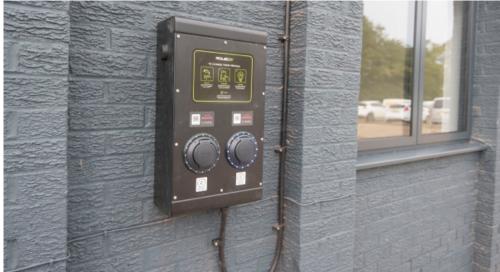

#### **Features**

- Three phase power (100A) and gas supply
- Loading door approximately 16'6" high (5 m) x 19' 6" wide (5.9m)
- Offices at both ground and first floor
- Forecourt parking with good loading facilities – approx. 23 car spaces
- Kitchen facility
- Min eaves 6.05m (19'8")
- Max eaves 7.5m (24'6")

### **Fully Refurbished**

The refurbishment consists of new LED lighting, new GRP warehouse roof lights, new WC facilities, EV charging points, full redecoration throughout, new flooring and ceiling tiles to the offices.