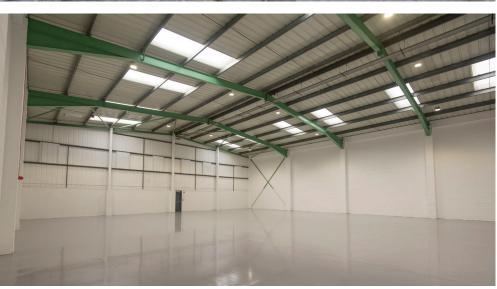

## Description

Built in the mid-80s the property forms part of a small terrace of industrial/ warehouse units offering principally clear production/warehouse space. A self-contained forecourt provides good loading and parking facilities.

### **Fully Refurbished**

The refurbishment consists of new LED lighting, new GRP warehouse roof lights, new WC facilities, EV charging points, full redecoration throughout, new flooring and ceiling tiles to the offices.