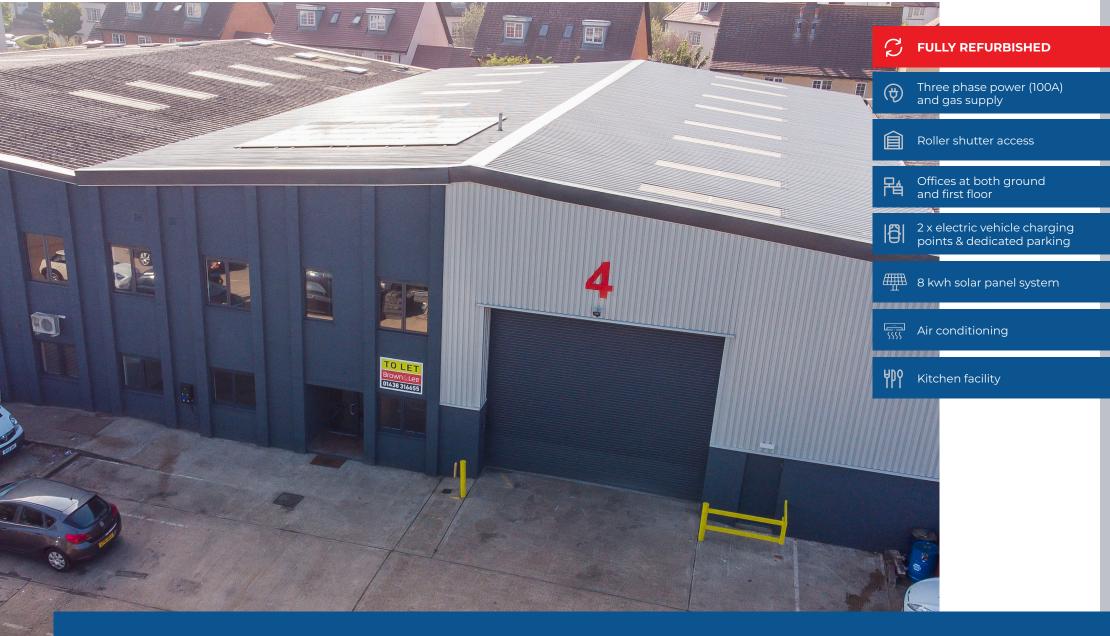

## Description

Built in the mid-80s the property forms part of a small terrace of industrial/ warehouse units offering principally clear production/warehouse space. A self-contained forecourt provides good loading and parking facilities.

#### **Features**

- Three phase power (100A) and gas supply
- Loading door approximately 16'6" high (5 m) x 19' 6" wide (5.9m)
- Offices at both ground and first floor
- Forecourt parking with good loading facilities – approx. 23 car spaces
- Kitchen facility
- Min eaves 6.05m (19'8")
- Max eaves 7.5m (24'6")

### **Fully Refurbished**

The refurbishment consists of new LED lighting, new GRP warehouse roof lights, new WC facilities, EV charging points, full redecoration throughout, new flooring and ceiling tiles to the offices.