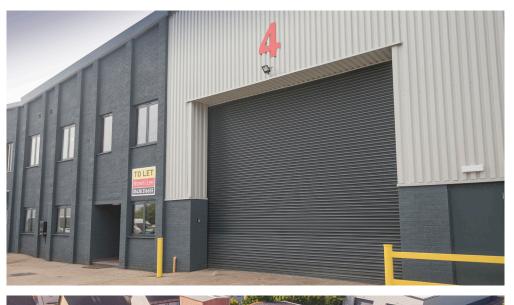

## Description

Built in the mid-80s the property forms part of a small terrace of industrial/ warehouse units offering principally clear production/warehouse space. A self-contained forecourt provides good loading and parking facilities.

#### **Features**

- Three phase power (100A) and gas supply
- Loading door approximately 16'6" high (5 m) x 19' 6" wide (5.9m)
- Offices at both ground and first floor
- Forecourt parking with good loading facilities – approx. 23 car spaces
- Kitchen facility
- Min eaves 6.05m (19'8")
- Max eaves 7.5m (24'6")