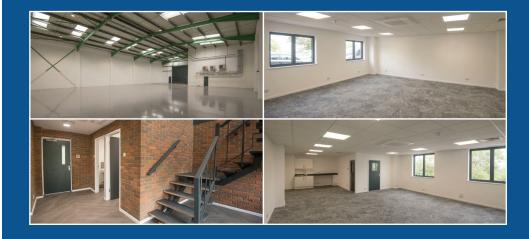

## Description

Built in the mid-80s the property forms part of a small terrace of industrial/ warehouse units offering principally clear production/warehouse space. A self-contained forecourt provides good loading and parking facilities.

#### **Features**

- Three phase power (100A) and gas supply
- Loading door approximately 16'6" high (5 m) x 19' 6" wide (5.9m)
- Offices at both ground and first floor
- Forecourt parking with good loading facilities – approx. 23 car spaces
- Kitchen facility
- Min eaves 6.05m (19'8")
- Max eaves 7.5m (24'6")

### **Fully Refurbished**

The refurbishment consists of new LED lighting, new GRP warehouse roof lights, new WC facilities, EV charging points, full redecoration throughout, new flooring and ceiling tiles to the offices.