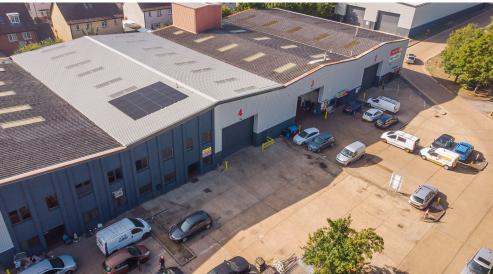

## Description

Built in the mid-80s the property forms part of a small terrace of industrial/ warehouse units offering principally clear production/warehouse space. A self-contained forecourt provides good loading and parking facilities.

#### **Features**

- Three phase power (100A) and gas supply
- Loading door approximately 16'6" high (5 m) x 19' 6" wide (5.9m)
- Offices at both ground and first floor
- Forecourt parking with good loading facilities – approx. 23 car spaces
- Kitchen facility
- Min eaves 6.05m (19'8")
- Max eaves 7.5m (24'6")