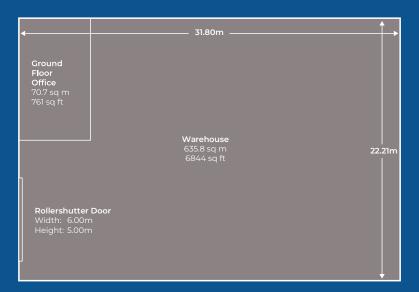

# **Ground Floor**

| Production/warehouse | 635.8 sq m | 6,844 sq f |
|----------------------|------------|------------|
| Office               | 70.7 sq m  | 761 sq f   |
| First Floor          |            |            |
| Office               | 66.8 sq m  | 719 sq f   |
| Total                |            |            |
| Total gross area     | 773.3 sq m | 8,324 sq f |