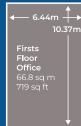

# **Ground Floor**

| Production/warehouse | 635.8 sq m | 6,844 sq f |
|----------------------|------------|------------|
| Office               | 70.7 sq m  | 761 sq f   |
| First Floor          |            |            |
| Office               | 66.8 sq m  | 719 sq f   |
| Total                |            |            |
| Total gross area     | 773.3 sq m | 8,324 sq f |