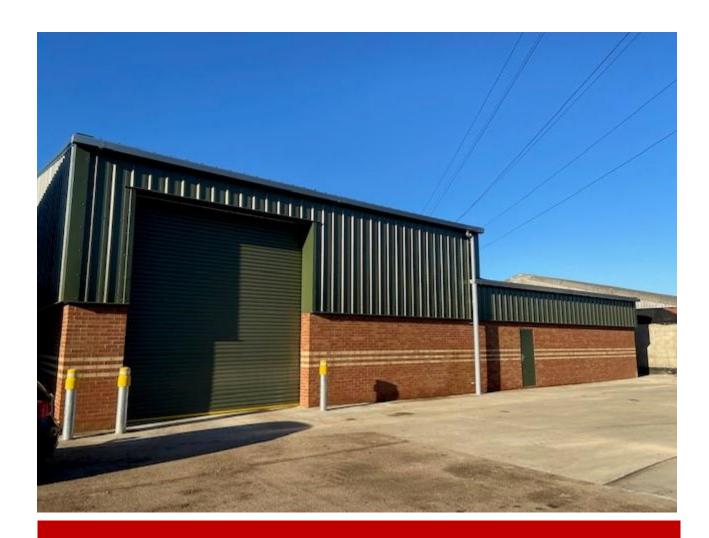

# **UNIT 26 SHANGRI-LA FARM**

Todds Green Stevenage Hertfordshire SG1 2JE

# TO LET.

STORAGE/LIGHT PRODUCTION UNIT NO CAR USERS PERMITTED

4,264 sq ft (396.1 sq m)

# **Features**

- Max height left hand side part of unit 6.3m (20'6")
- Max height right hand side of unit 4.42m (14'5")
- Soil and water connection
- Three Phase power
- Roller shutter door
- Forecourt loading