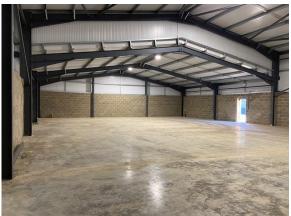

# **Features**

- Max height left hand side part of unit 6.3m (20'6")
- Max height right hand side of unit 4.42m (14'5")
- Soil and water connection
- Three Phase power
- Roller shutter door
- Forecourt loading