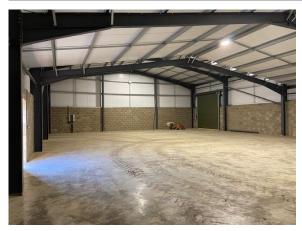

# **Features**

- Max height left hand side part of unit 6.3m (20'6")
- Max height right hand side of unit 4.42m (14'5")
- Soil and water connection
- Three Phase power
- Roller shutter door
- Forecourt loading