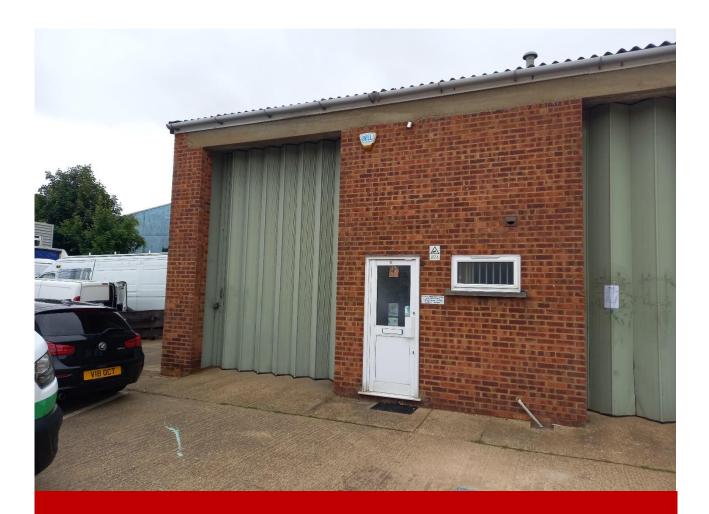

### Description

The estate comprises of 9 industrial units and the subject property is located at the end of a terrace of 4 and consists of industrial/warehouse accommodation with loading door and forecourt parking.

#### **Features**

- WC facility
- Kitchen area
- Ceiling mounted gas heater
- Minimum height 4.7 metres (15ft,4")
- Maximum height 6.1 metres (20ft)
- Gas supply
- Three phase power, single phase connected
- Concertina loading door 2.75m wide x 4.13m high (9ft x 13ft,5")