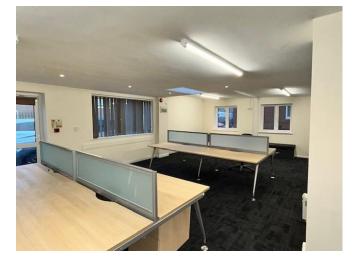

# Description

The property provides both open plan and separate office areas within a self-contained building. In addition, there are WC facilities, a kitchen area and wall mounted electric heaters. Office furniture may be available, if required.

#### **Features**

- 3 Car parking spaces
- Three phase power
- Lighting
- Replacement double glazed windows and doors
- Kitchen
- WC facilities
- Secure site with palisade fencing to the front and rear
- Electric heating