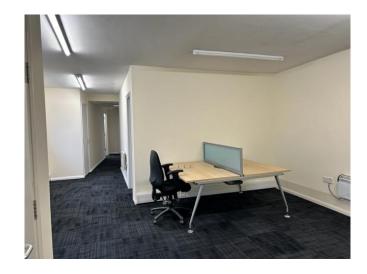

# Description

The property provides both open plan and separate office areas within a self-contained building. In addition, there are WC facilities, a kitchen area and wall mounted electric heaters. Office furniture may be available, if required.

#### **Features**

- 3 Car parking spaces
- Three phase power
- Lighting
- Replacement double glazed windows and doors
- Kitchen
- WC facilities
- Secure site with palisade fencing to the front and rear
- Electric heating