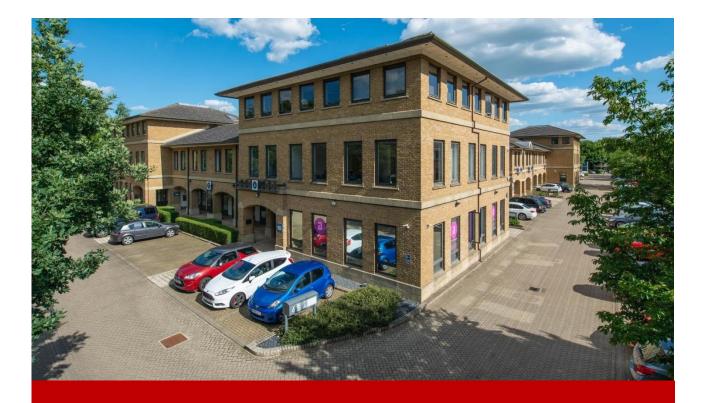

# Description

Meadway Court is a modern office complex constructed around an attractive central courtyard. The buildings are arranged over two and three storeys within a landscaped site providing dedicated onsite car parking.

The development provides 14 self-contained buildings, some of which are available on a floor by floor basis.

Unit 6 is a three-storey office building occupying a corner location and benefiting from natural light from three elevations. There is shared access from the ground floor entrance lobby to each self-contained office suite.

Unit 6B is a self-contained office located on the first floor.

Meadway Court is situated in the main commercial area of Gunnels Wood Road with easy access to junctions 7 and 8 of the A1(M). The A1(M) provides access to junction 23 of the M25, 16 miles to the south.