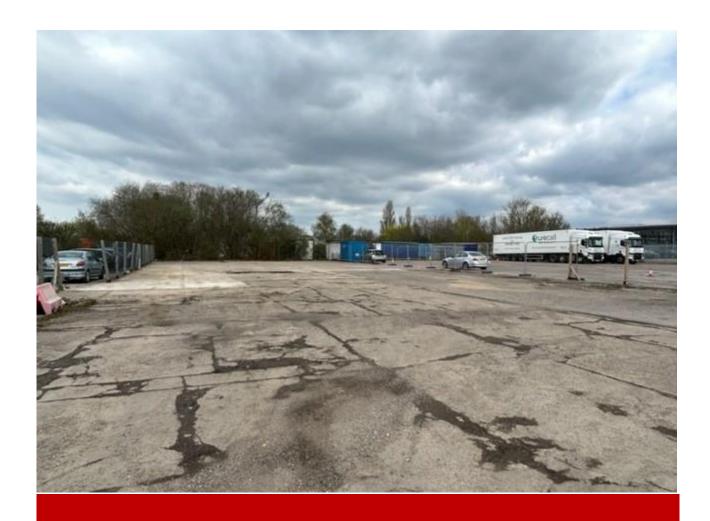

# **PLOT 6a OPEN STORAGE**

Gunnels Wood Road Stevenage Herts SG1 2DF

# TO LET.

**OPEN STORAGE** 

9,720 SQ FT (902.9 SQ M)

# Description:

The site is open storage. There are no utility services to the site.