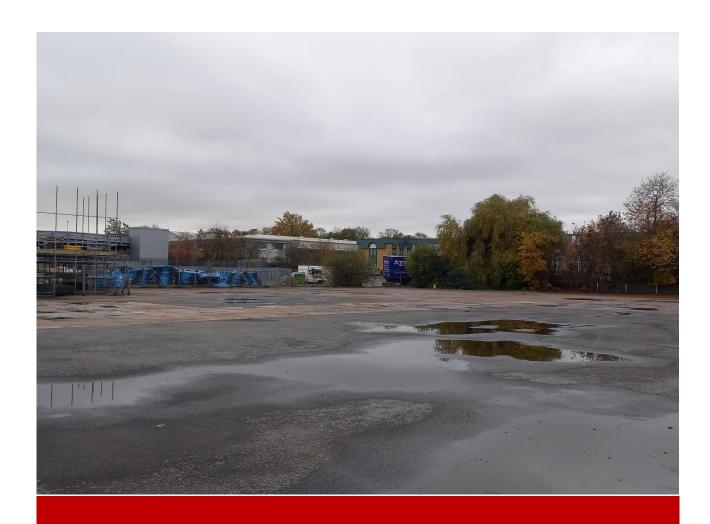

# **PLOT 3B OPEN STORAGE**

Gunnels Wood Road Stevenage Herts SG1 2DF

# TO LET.

**OPEN STORAGE** 

20,796 SQ FT - (1,931.9 SQ M)

## Description:

The site is open storage. There are no utility services to the site.