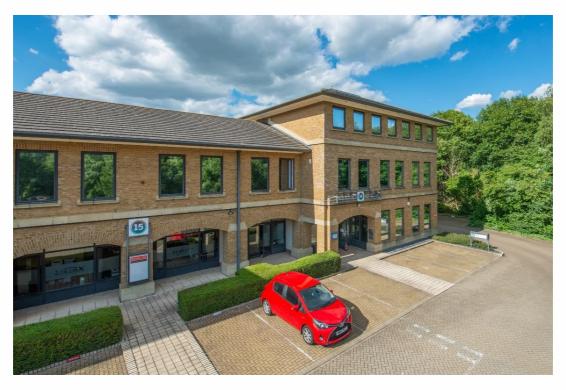

# **GROUND FLOOR OFFICE SUITE**WITH 6 CAR PARKING SPACES

**UNIT 9A - 1,080 SQ FT (100.55 SQ M)** 

- Fully accessible raised floors
- Gas fired central heating
- Allocated car parking spaces
- Male, female and disabled WCs
- Kitchen facilities

MEADWAY COURT IS A MODERN OFFICE COMPLEX CONSTRUCTED AROUND AN ATTRACTIVE CENTRAL COURTYARD. THE BUILDINGS ARE ARRANGED OVER TWO AND THREE STOREYS WITHIN A LANDSCAPED SITE PROVIDING DEDICATED ONSITE CAR PARKING.

The development provides 14 self-contained buildings, some of which are available on a floor by floor basis.

Unit 9 is a two storey office building with shared access from the ground floor entrance lobby to each self-contained office suite.