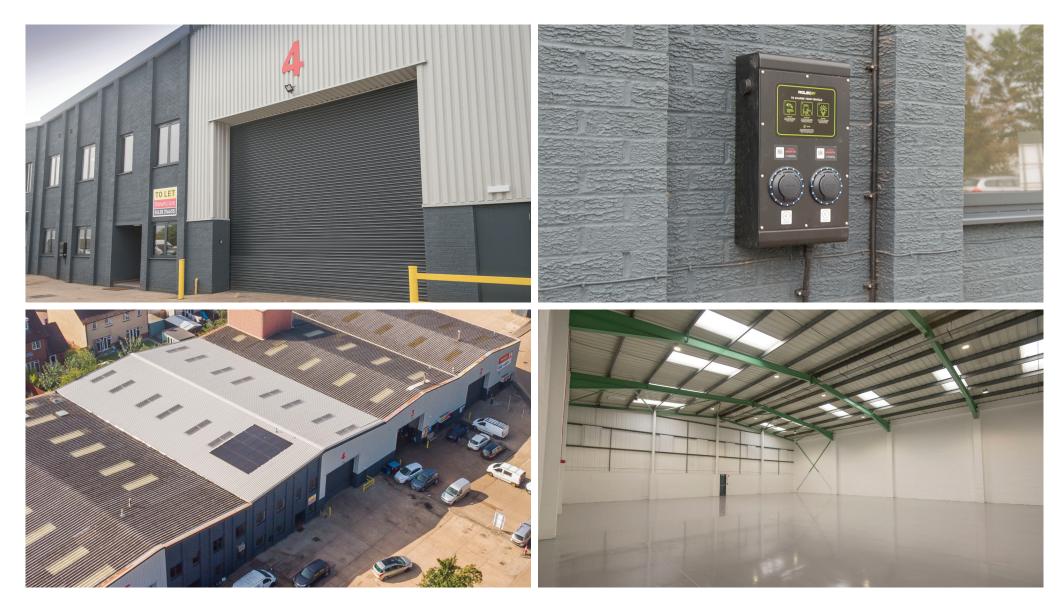

## Description

Built in the mid-80s the property forms part of a small terrace of industrial/ warehouse units offering principally clear production/warehouse space. A self-contained forecourt provides good loading and parking facilities.

### **Fully Refurbished**

The refurbishment consists of new LED lighting, new GRP warehouse roof lights, new WC facilities, EV charging points, full redecoration throughout, new flooring and ceiling tiles to the offices.