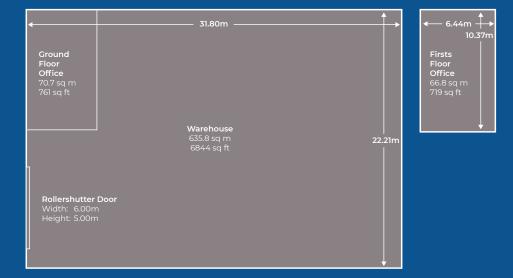

## **Ground Floor**

| Production/warehouse | 635.8 sq m | 6,844 sq ft |
|----------------------|------------|-------------|
| Office               | 70.7 sq m  | 761 sq ft   |
| First Floor          |            |             |
| Office               | 66.8 sq m  | 719 sq ft   |
| Total                |            |             |
| Total gross area     | 773.3 sg m | 8.324 sq ft |