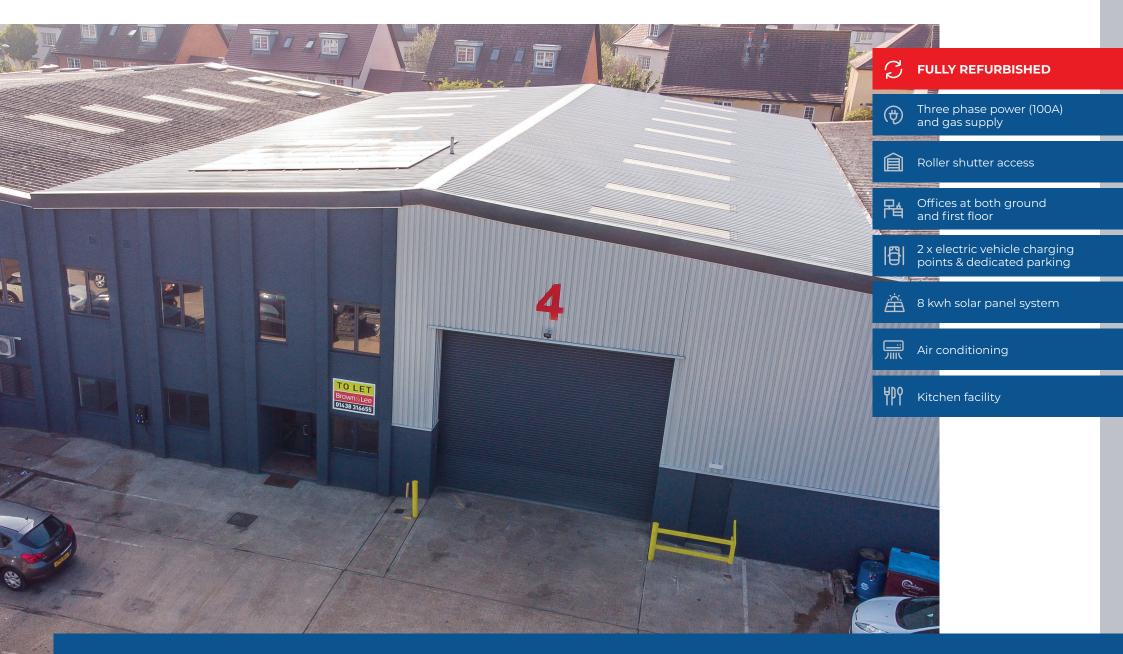

## Features

- Three phase power (100A) and gas supply
- Loading door approximately 16'6" high (5 m) x 19' 6" wide (5.9m)
- Offices at both ground and first floor
- Forecourt parking with good loading facilities – approx. 23 car spaces
- Kitchen facility
- Min eaves 6.05m (19'8'')
- Max eaves 7.5m (24'6'')

### **Fully Refurbished**

The refurbishment consists of new LED lighting, new GRP warehouse roof lights, new WC facilities, EV charging points, full redecoration throughout, new flooring and ceiling tiles to the offices.