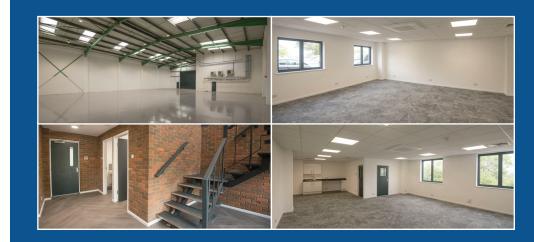

## Description

Built in the mid-80s the property forms part of a small terrace of industrial/ warehouse units offering principally clear production/warehouse space. A self-contained forecourt provides good loading and parking facilities.

## Features

- Three phase power (100A) and gas supply
- Loading door approximately 16'6" high (5 m) x 19' 6" wide (5.9m)
- Offices at both ground and first floor
- Forecourt parking with good loading facilities – approx. 23 car spaces
- Kitchen facility
- Min eaves 6.05m (19'8'')
- Max eaves 7.5m (24'6'')

### **Fully Refurbished**

The refurbishment consists of new LED lighting, new GRP warehouse roof lights, new WC facilities, EV charging points, full redecoration throughout, new flooring and ceiling tiles to the offices.