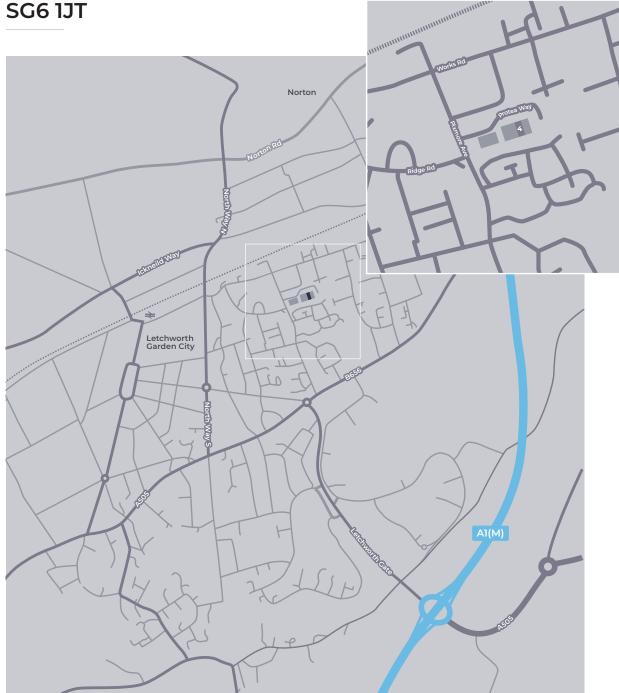

SG6 1JT

#### Location

Letchworth Garden City is situated in North Hertfordshire adjacent to junction 9 of the A1(M). To the south the M25 provides access to the national motorway network and to the north the Al4 connects to the Ml, M6 and east coast ports. The mainline railway station provides direct services to London King's Cross (approximately 35 minutes).

Protea Way is located off Pixmore Avenue and is approached via the A505 Baldock Road.