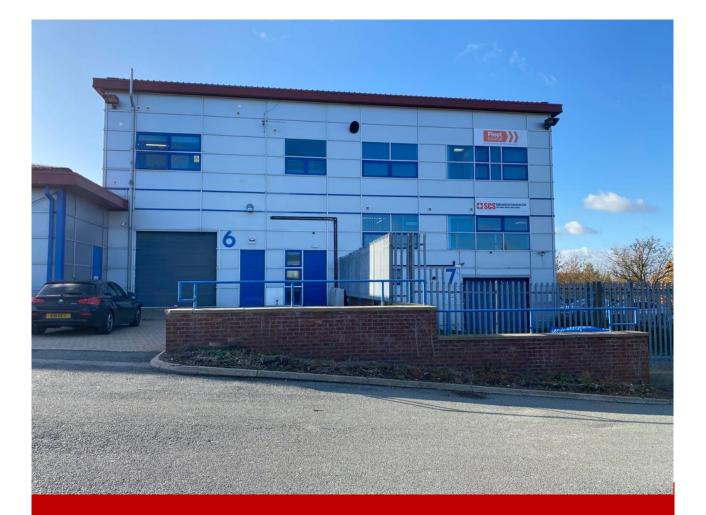

# **7A BUSINESS CENTRE EAST**

Fifth Avenue Letchworth Garden City Hertfordshire SG6 2HB

TO LET. **OFFICE UNIT** 1,832 SQ FT (170.1 SQ M)

### Location

Letchworth Business Park has established itself as the premier commercial location within Letchworth Garden City. The landscaped Business Park, covering over 50 acres, incorporates many different businesses of varying sizes and also has the benefit of a Leisure Centre and a Sainsburys superstore.

# Description

Unit 7A is located on the first floor and benefits from office space.