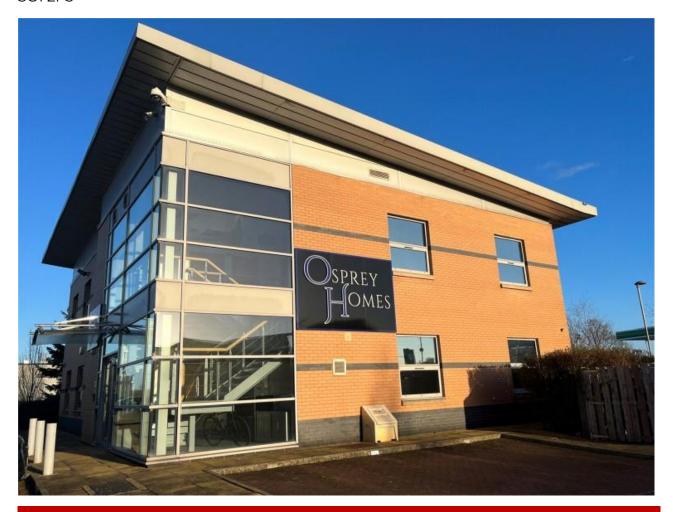

## **BEECHWOOD HOUSE**

5 Arlington Court Whittle Way Stevenage Hertfordshire SG1 2FS

## Description

Beechwood House is a modern office building whereby the ground floor has been split into smaller office suites available individually or as a whole. The suites have been fitted to a good standard and fitted with video entry system, air-conditioning and furniture is provided if required.