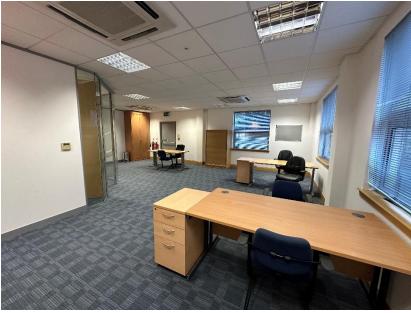

## Description

Beechwood House is a modern office building whereby the ground floor has been split into smaller office suites available individually or as a whole. The suites have been fitted to a good standard and fitted with video entry system, air-conditioning and furniture is provided if required.

#### Features

- Modern office property superbly located
- Carpeted
- Air-conditioning
- Video Entry System
- No Service Charge payable
- Utilities included
- LED lighting to some offices
- Shared kitchen
- Furniture available if required
  - Shared WC facilities
- Parking
- On-site Management
- Located adjacent to BP petrol station with Starbucks, Greggs and Subway