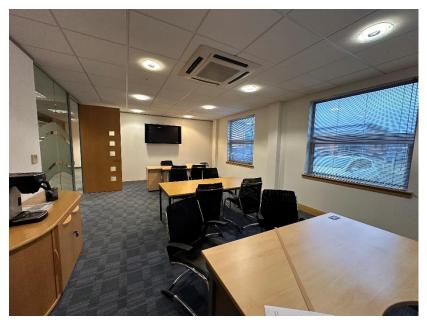

## Description

Beechwood House is a modern office building whereby the ground floor has been split into smaller office suites available individually or as a whole. The suites have been fitted to a good standard and fitted with video entry system, air-conditioning and furniture is provided if required.

#### Features

- Modern office property superbly located
- Carpeted
- Air-conditioning
- Video Entry System
- No Service Charge payable
- Utilities included
- LED lighting to some offices
- Shared kitchen
- Furniture available if required
  - Shared WC facilities
- Parking
- On-site Management
- Located adjacent to BP petrol station with Starbucks, Greggs and Subway