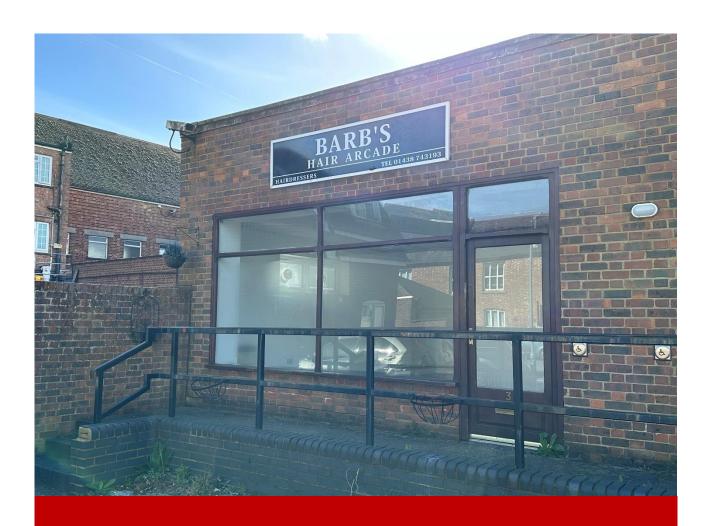

# **3 PRIMETT ROAD**

Stevenage Hertfordshire SG1 3BY

# TO LET.

RETAIL UNIT WITHIN STEVENAGE OLD TOWN 302 SQ FT (28.06 SQ M)

## Description

The accommodation comprises of a self-contained retail unit with kitchen and WC facility. The property also provides an outside store.