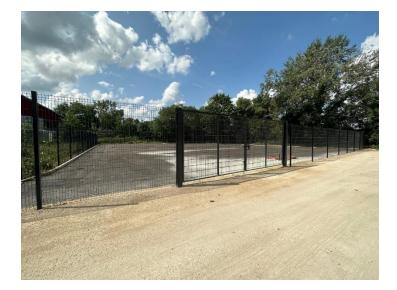

### Details

- Surfaced yard
- Fenced and gated •
- No services (Water or Electricity) •

Service Charge

£750 per annum.

Rental – Yard 1 Circa 11,000 sq ft - £27,250 per annum (£2.50 per sq ft)

#### Rental – Yard 2

Circa 12,500 sq ft - £31,250 per annum (£2.50 per sq ft)