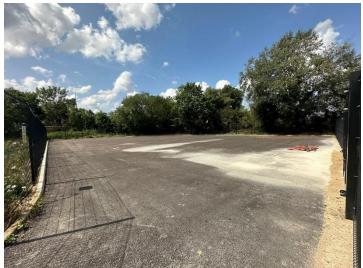

### Details

- Surfaced yard
- Fenced and gated •
- No services (Water or Electricity) •

Service Charge

£750 per annum.

Rental – Yard 1 Circa 11,000 sq ft - £27,250 per annum (£2.50 per sq ft)

#### Rental – Yard 2

Circa 12,500 sq ft - £31,250 per annum (£2.50 per sq ft)