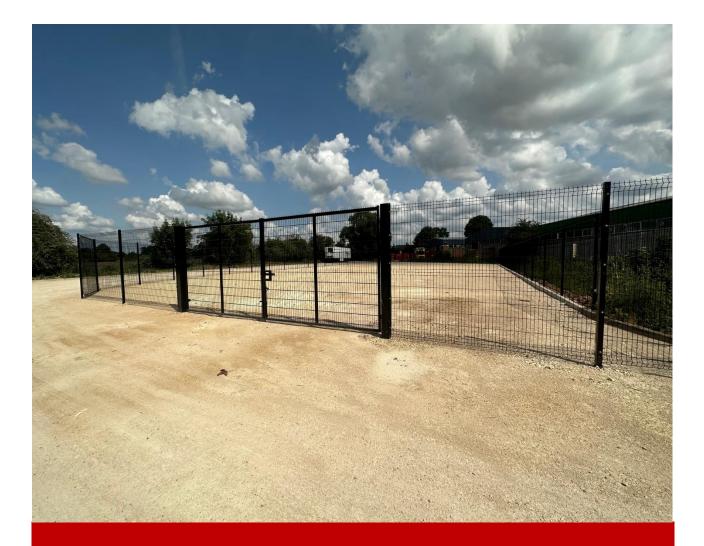

### Details

- Surfaced yard
- Fenced and gated •
- No services (Water or Electricity) •

Service Charge

£750 per annum.

Rental – Yard 1 Circa 11,000 sq ft - £27,250 per annum (£2.50 per sq ft)

#### Rental – Yard 2

Circa 12,500 sq ft - £31,250 per annum (£2.50 per sq ft)