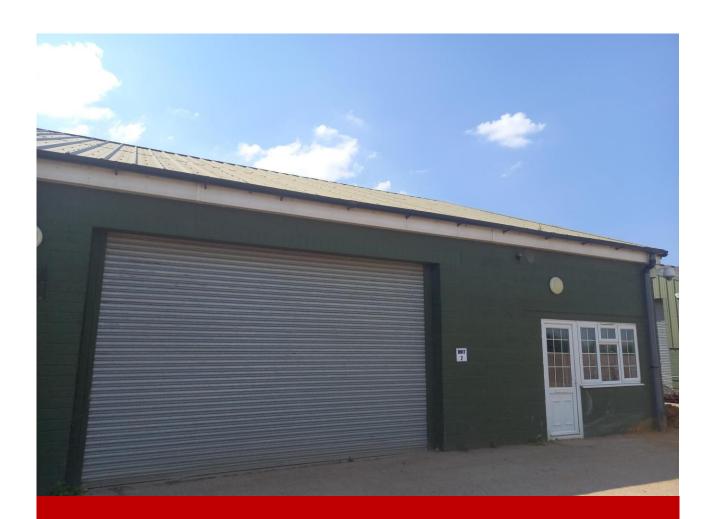

## Description

The brick built unit is a semi-detached property providing clear storage/office accommodation with forecourt parking and loading facilities.

#### **Features**

- Three power supply
- WC facility
- Office areas
- Kitchen
- Roller shutter door approx. 4.99m wide x 2.94 m high (16' 3" x 9' 6")
- Double glazed windows
- Maximum height 3.12 m (10' 2")