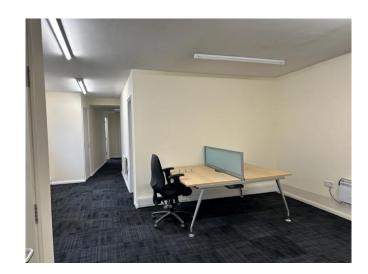

## Description

The property provides both open plan and separate office areas within a self-contained building. In addition, there are WC facilities, a kitchen area and wall mounted electric heaters. Office furniture may be available, if required.

#### **Features**

- 3 Car parking spaces
- Three phase power
- Lighting
- Replacement double glazed windows and doors
- Kitchen
- WC facilities
- Secure site with palisade fencing to the front and rear
- Electric heating