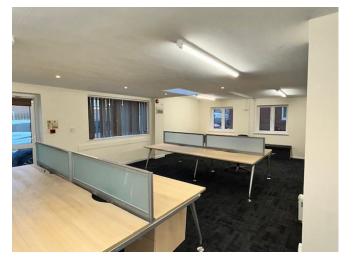

## Description

The property provides both open plan and separate office areas within a self-contained building. In addition, there are WC facilities, a kitchen area and wall mounted electric heaters. Office furniture may be available, if required.

#### **Features**

- 3 Car parking spaces
- Three phase power
- Lighting
- Replacement double glazed windows and doors
- Kitchen
- WC facilities
- Secure site with palisade fencing to the front and rear
- Electric heating