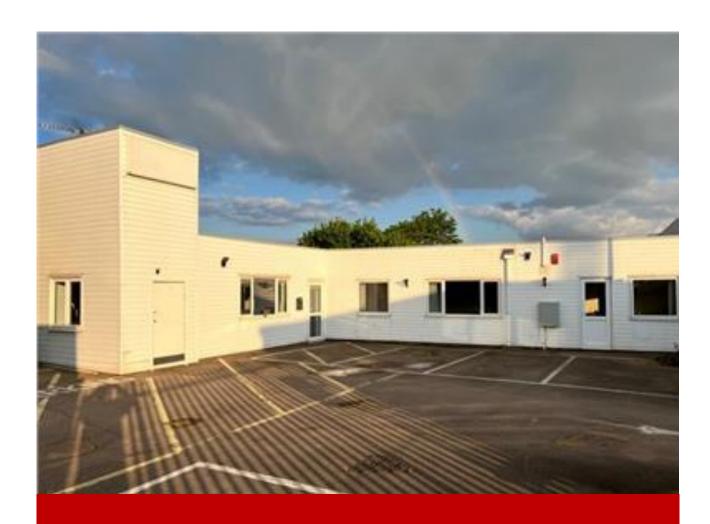

## **LEYDEN WORKS**

Leyden Road Stevenage Hertfordshire SG1 2BP

### Location

Stevenage in the major industrial and commercial centre for North Hertfordshire, situated adjacent the A1(M), between Junctions 7 & 8, and approximately 16 miles north of the M25. To the north, the A14 Huntingdon provides direct access to the M1, M6, northwest and east coast ports. The Town Centre, with mainline railway station, is approximately 1 mile and provides fast and frequent railway services to London, Kings Cross, approximately 22 minutes. Leyden Road is located off the southbound carriageway of Gunnels Wood Road, close to its intersection with Broadhall Way and Junction 7 of the A1(M).

## Description

The property provides both open plan and separate office areas within a self-contained building. In addition, there are WC facilities, a kitchen area and wall mounted electric heaters. Office furniture may be available, if required.