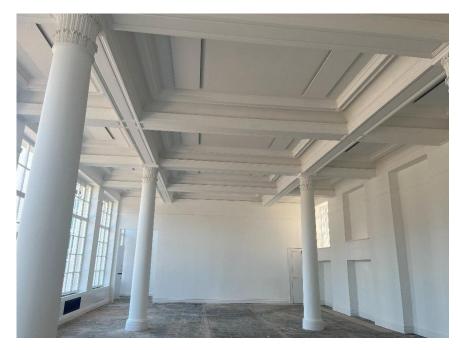

# Description

The property comprises of a self-contained retail/office accommodation at the ground floor; level with kitchen at the first floor.

The accommodation has been refurbished.

# Features

- Kitchen facility at first floor
- Class E use
- Town Centre location
- Proximity to Railway Station
- Basement storage
- High decorative ceilings
- Grade II Listed building
- Ground floor accommodation with part first floor space