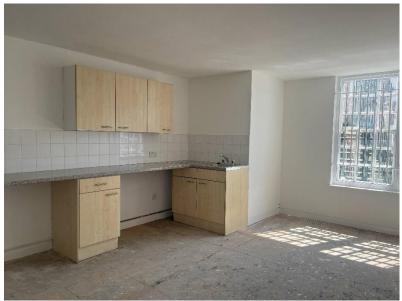

# Description

The property comprises of a self-contained retail/office accommodation at the ground floor; level with kitchen at the first floor.

The accommodation has been refurbished.

# Features

- Kitchen facility at first floor
- Class E use
- Town Centre location
- Proximity to Railway Station
- Basement storage
- High decorative ceilings
- Grade II Listed building
- Ground floor accommodation with part first floor space