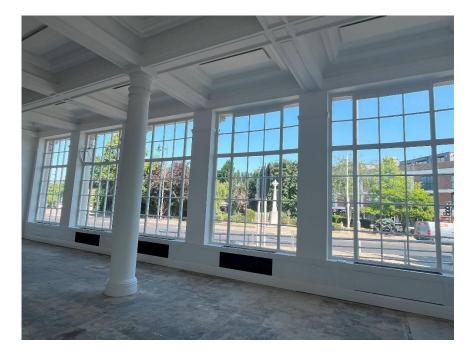

# Description

The property comprises of a self-contained retail/office accommodation at the ground floor; level with kitchen at the first floor.

The accommodation has been refurbished.

# Features

- Kitchen facility at first floor
- Class E use
- Town Centre location
- Proximity to Railway Station
- Basement storage
- High decorative ceilings
- Grade II Listed building
- Ground floor accommodation with part first floor space