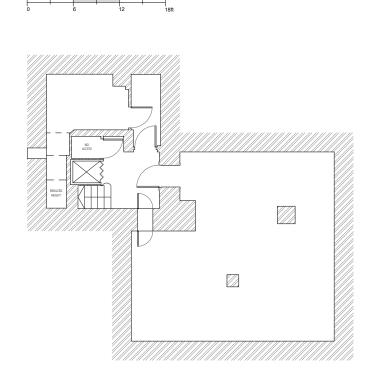

# Accommodation

The property provides the following net internal floor area: -

| Retail/office<br>accommodation | 3,000 sq ft | 278.7 sq m |
|--------------------------------|-------------|------------|
|--------------------------------|-------------|------------|

#### Total

| Total net useable area | 3,000 sq ft | 278.7 sq m |  |
|------------------------|-------------|------------|--|
|                        |             |            |  |