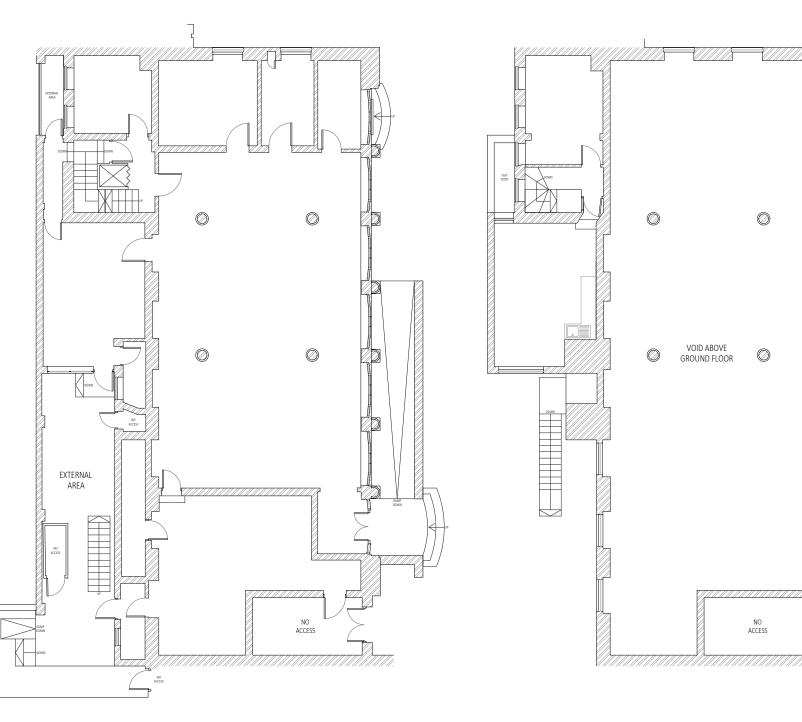

# Accommodation

The property provides the following net internal floor area: -

| Retail/office<br>accommodation | 3,000 sq ft | 278.7 sq m |
|--------------------------------|-------------|------------|
|--------------------------------|-------------|------------|

#### Total

| Total net useable area | 3,000 sq ft | 278.7 sq m |  |
|------------------------|-------------|------------|--|
|                        |             |            |  |