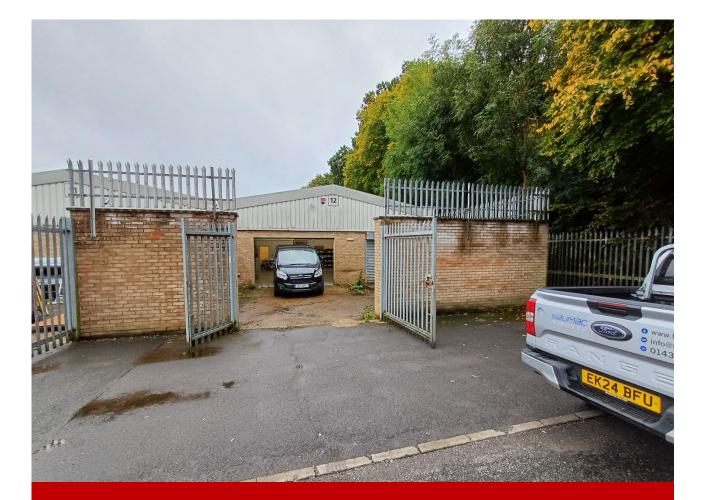

#### Location

The property situated on a small industrial/warehouse development in the commercial and business area of Pin Green, close to the north-eastern outskirts of the town. Access to both Junctions 7 & 8 of the A1(M) are within approximately 2.5 miles by mainly dual carriageway. This is turn provides access to the M25 in the south and the A14, M1, M6 and east coast ports in the north. Stevenage Railway Station provides regular services to London Kings Cross, approximately 23 minutes journey time.

#### Description

The property is constructed from brick externally with internal block walls. The unit has its own enclosed yard area with double palisade gates and forecourt parking and is located at the end of a terrace.

#### Features

- Three phase power
- Minimum eaves height approximately 10' 6" (3.2m)
- Maximum eaves height approximately 14' 3" (4.3m)
- Roller shutter loading door
- Enclosed yard approximately 21' 6" x 32' (6.5m x 9.75m)
- Palisade gates
- Forecourt loading and parking
- WC facility