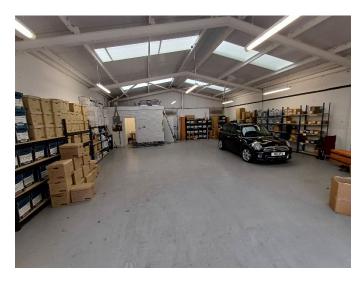

#### Description

The property is constructed from brick externally with internal block walls. The unit has its own enclosed yard area with double palisade gates and forecourt parking and is located at the end of a terrace.

#### Features

- Three phase power
- Minimum eaves height approximately 10' 6" (3.2m)
- Maximum eaves height approximately 14' 3" (4.3m)
- Roller shutter loading door
- Enclosed yard approximately 21' 6" x 32' (6.5m x 9.75m)
- Palisade gates
- Forecourt loading and parking
- WC facility