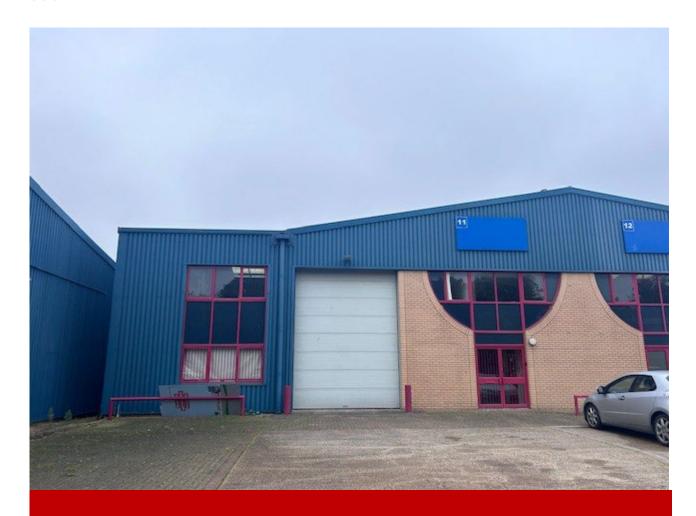

#### Description

Semi-detached property forming part of a small estate of 12 industrial/warehouse units offering principally clear production/warehouse space. A forecourt provides good loading and parking facilities. The subject unit is a semi-detached unit and is located at the back of the estate.

#### **Features**

- Three phase power and gas supply
- 2 x WC facilities
- First floor offices
- Forecourt parking and loading
- Roller shutter loading door 3.6m x 4.7m (11'8" x 15'4")
- Min eaves height 5.2m (17')
- Max eaves height 7.3m (23'9")