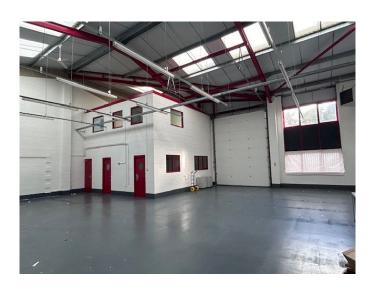

#### Accommodation

| Ground floor warehouse/reception area/toilets | 2,409 sq ft | 223.8 sq m |
|-----------------------------------------------|-------------|------------|
| First floor offices                           | 404 sq ft   | 37.5 sq m  |
| Total Gross internal area                     | 2,813 sq ft | 261.3 sq m |

#### **Features**

- Three phase power and gas supply
- 2 x WC facilities
- First floor offices
- Forecourt parking and loading
- Roller shutter loading door 3.6m x 4.7m (11'8" x 15'4")
- Min eaves height 5.2m (17')
- Max eaves height 7.3m (23'9")