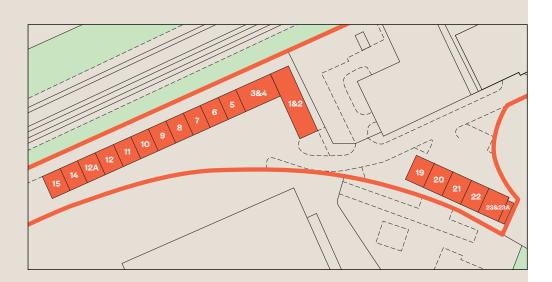

#### Description

Letchworth Trading Estate comprises of two 1990s built terraces of 20 small industrial starter units (432 - 518 sq ft).

The larger of the two terraces consists of 15 units of steel frame construction with brick and blockwork elevations underneath a steel clad mono pitched roof. Each benefits from 5m minimum eaves heights, WC accommodation and allocated parking.

The second smaller terrace comprises five units of steel frame construction. The elevations and mono pitched roof are fully clad with profile steel sheets with the units benefiting from 4m minimum eaves height, and allocated parking to the front.

#### Accommodation

The units provide the following gross internal areas.

| Unit     | Availability | Area (Sq Ft) |
|----------|--------------|--------------|
| 1&2      | Let          | 1340         |
| 3 & 4    | Let          | 884          |
| 5        | VACANT       | 438          |
| 6        | VACANT       | 438          |
| 7        | Let          | 438          |
| 8        | VACANT       | 432          |
| 9        | Let          | 437          |
| 10       | Let          | 438          |
| 11       | Let          | 438          |
| 12       | Let          | 438          |
| 12a      | Let          | 438          |
| 14       | Let          | 438          |
| 15       | Let          | 440          |
| 19       | Let          | 518          |
| 20       | Let          | 509          |
| 21       | VACANT       | 503          |
| 22       | Let          | 504          |
| 23 & 23a | Let          | 798          |