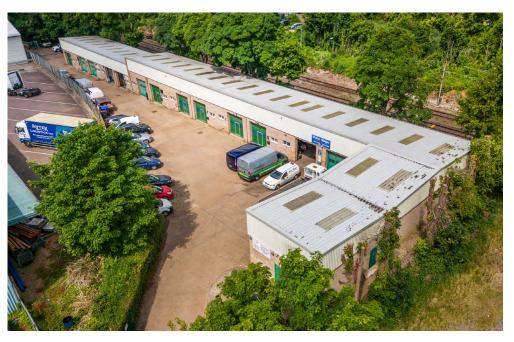

#### Description

Letchworth Trading Estate comprises of two 1990s built terraces of 20 small industrial starter units (432 - 518 sq ft).

The larger of the two terraces consists of 15 units of steel frame construction with brick and blockwork elevations underneath a steel clad mono pitched roof. Each benefits from 5m minimum eaves heights, WC accommodation and allocated parking.

The second smaller terrace comprises five units of steel frame construction. The elevations and mono pitched roof are fully clad with profile steel sheets with the units benefiting from 4m minimum eaves height, and allocated parking to the front.

Green Lane Three is conveniently located close to the junction with Green Lane and Works Road and is situated in the town's principal commercial and industrial area, close to the town centre and public transport.