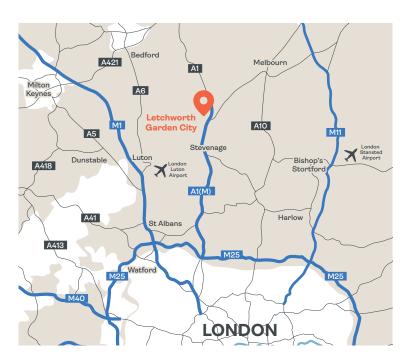

#### Location

Letchworth Garden City is located in North Hertfordshire close to the Bedfordshire border and adjacent to Junction 9 of the A1(M). To the south, the M25 provides access to the national motorway network and to the north, the A14 connects to the M1, M6 and east coast ports. Letchworth Garden City railway station provides regular services, some nonstop, to London Kings Cross in approximately 35 mins.