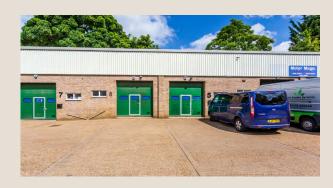

#### Description

Letchworth Trading Estate comprises of two 1990s built terraces of 20 small industrial starter units (432 - 518 sq ft).

The larger of the two terraces consists of 15 units of steel frame construction with brick and blockwork elevations underneath a steel clad mono pitched roof. Each benefits from 5m minimum eaves heights, WC accommodation and allocated parking.

The second smaller terrace comprises five units of steel frame construction. The elevations and mono pitched roof are fully clad with profile steel sheets with the units benefiting from 4m minimum eaves height, and allocated parking to the front.