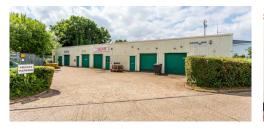

#### Description

Letchworth Trading Estate comprises of two 1990s built terraces of 20 small industrial starter units (432 - 518 sq ft).

The larger of the two terraces consists of 15 units of steel frame construction with brick and blockwork elevations underneath a steel clad mono pitched roof. Each benefits from 5m minimum eaves heights, WC accommodation and allocated parking.

The second smaller terrace comprises five units of steel frame construction. The elevations and mono pitched roof are fully clad with profile steel sheets with the units benefiting from 4m minimum eaves height, and allocated parking to the front.