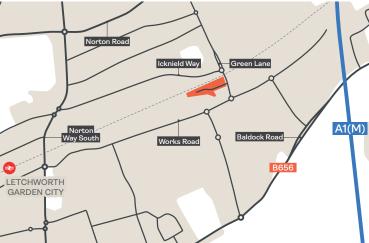

Green Lane Three is conveniently located close to the junction with Green Lane and Works Road and is situated in the town's principal commercial and industrial area, close to the town centre and public transport.