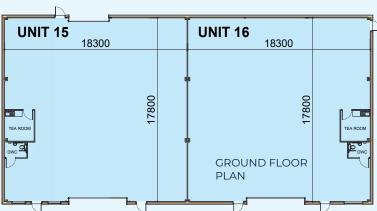

#### **FUTURE DEVELOPMENT PROPOSALS**

Subject to planning for B2, B8 and E(G) Class Use, units 15 & 16 are to be constructed following completion of units 1-14 Kingfisher Park.

The two units will offer approximate gross internal ground floor areas of 3,500 sq ft. Both will have potential for additional mezzanine floors or adaptation during construction. Please note these measurements are offplan and are subject to finalisation on build completion.