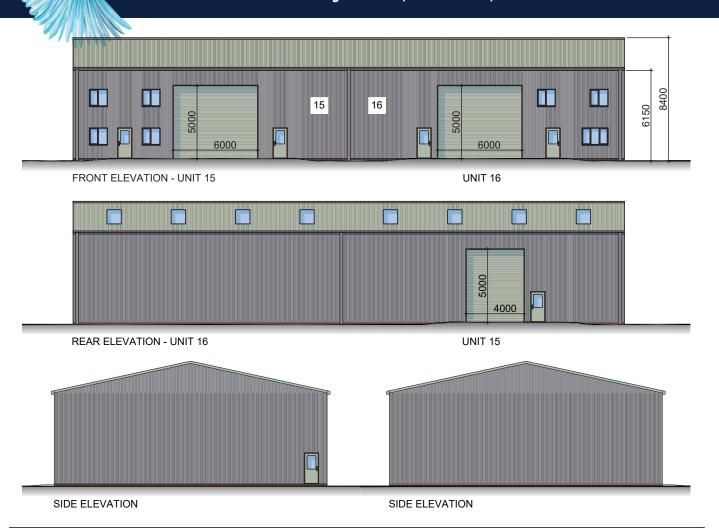

#### **FUTURE DEVELOPMENT PROPOSALS**

Subject to planning for B2, B8 and E(G) Class Use, units 15 & 16 are to be constructed following completion of units 1-14 Kingfisher Park.

The two units will offer approximate gross internal ground floor areas of 3,500 sq ft. Both will have potential for additional mezzanine floors or adaptation during construction. Please note these measurements are offplan and are subject to finalisation on build completion.

### **EACH UNIT BENEFITS FROM:**

CCTV to Communal Roads

Insulated Roof & Walls

uPVC Entrance Door & Windows

High Level Lighting

Block Paved Parking Areas

EV Charging Points

Unit 15: 18 Parking Spaces & Secure Rear Yard