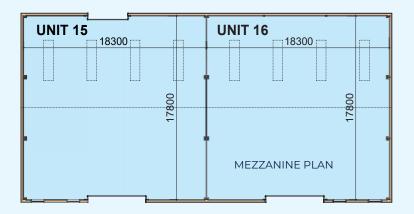

#### **FUTURE DEVELOPMENT PROPOSALS**

Subject to planning for B2, B8 and E(G) Class Use, units 15 & 16 are to be constructed following completion of units 1-14 Kingfisher Park.

The two units will offer approximate gross internal ground floor areas of 3,500 sq ft. Both will have potential for additional mezzanine floors or adaptation during construction. Please note these measurements are offplan and are subject to finalisation on build completion.