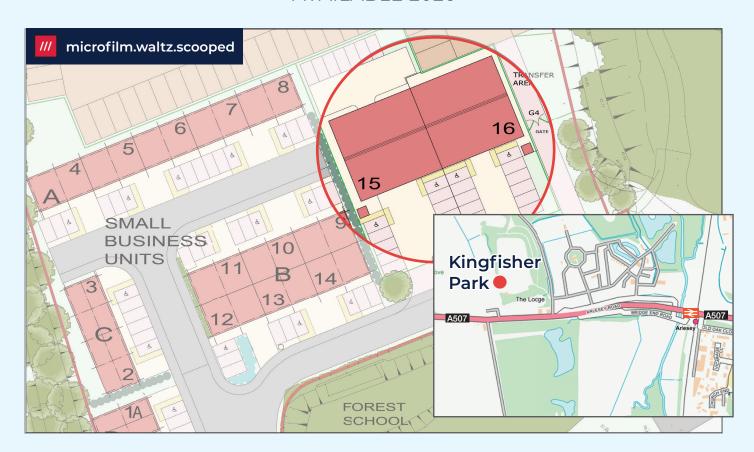

#### **FUTURE DEVELOPMENT PROPOSALS**

Subject to planning for B2, B8 and E(G) Class Use, units 15 & 16 are to be constructed following completion of units 1-14 Kingfisher Park.

The two units will offer approximate gross internal ground floor areas of 3,500 sq ft. Both will have potential for additional mezzanine floors or adaptation during construction. Please note these measurements are offplan and are subject to finalisation on build completion.

### **EACH UNIT BENEFITS FROM:**

CCTV to Communal Roads

Insulated Roof & Walls

uPVC Entrance Door & Windows

High Level Lighting

Block Paved Parking Areas

EV Charging Points

Unit 15: 18 Parking Spaces & Secure Rear Yard

Unit 16:12 Parking Spaces

Metal Palisade Security Fencing & Gates

nerwood