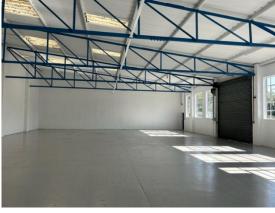

## Description

The subject unit comprises a ground floor warehouse/storage/light manufacturing area and is accessed through the archway, as shown in the photograph, and comes with parking to the side of the property. There is a loading door to the side elevation.