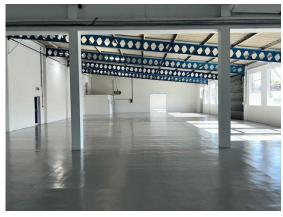

## Description

The subject unit comprises a ground floor warehouse/storage/light manufacturing area and is accessed through the archway, as shown in the photograph, and comes with parking to the side of the property. There is a loading door to the side elevation.