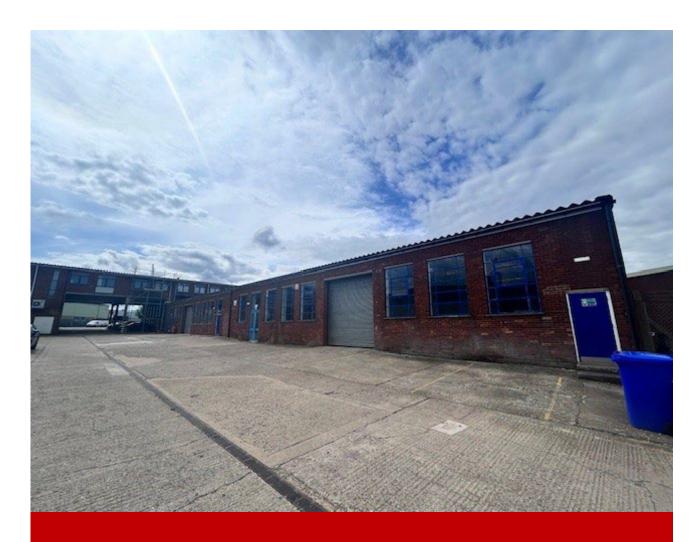

# **72 WILBURY WAY**

Hitchin Hertfordshire SG4 0TP

## Description

The subject unit comprises a ground floor warehouse/storage/light manufacturing area and is accessed through the archway, as shown in the photograph, and comes with parking to the side of the property. There is a loading door to the side elevation.