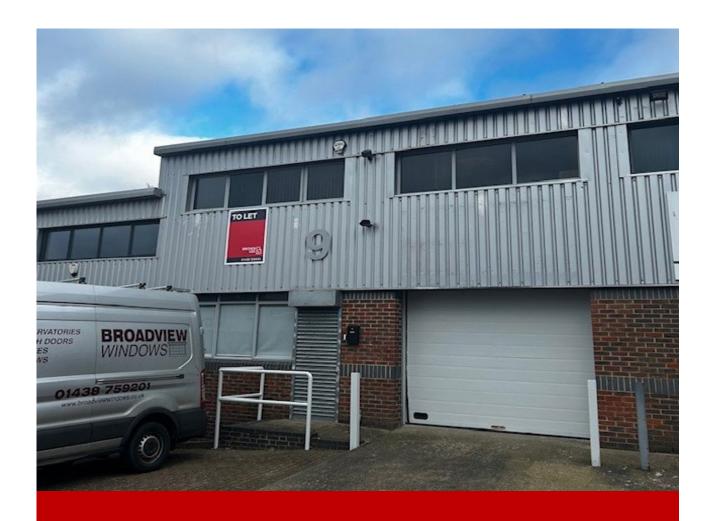

## 9 WEDGWOOD COURT

Wedgwood Way Stevenage Hertfordshire SG1 4QR

# TO LET.

**INDUSTRIAL / WAREHOUSE UNIT** 

1,313 SQ FT (121.69 SQ M)

## Description

The unit is located in the middle of a terrace and provides principally clear storage/warehouse area with a small office to the first floor. The unit benefits from allocated parking and loading facilities.