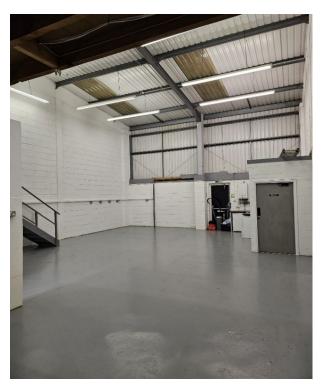

## Description

The unit is located in the middle of a terrace and provides principally clear storage/warehouse area with a small office to the first floor. The unit benefits from allocated parking and loading facilities.

## **Features**

- Three phase power and gas supply connected
- Forecourt loading & parking
- Toilet facilities
- Maximum eaves 21' (6.5m)
- Minimum height 17'7" (5.4m)
- Loading door 7'8" high x 9'8" wide (2.46m x 3.m)
- Kitchen area