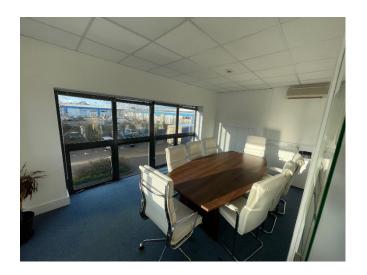

#### Description

The property is presented in good condition and offers principally storage/production/warehouse space to the ground floor with a small reception area and offices to the first floor. There is forecourt parking and loading facilities.

#### **Features**

- Three phase power and gas supply
- Solar panels to roof
- Minimum height 3.42m (11ft 2")
- Maximum height 8.45m (27ft 7")
- Up and over electric shutter door 3.5m x 3.8m (11ft 4" x 12ft
- Air conditioning to office areas
- Parking for 6 vehicles
- CCTV
- Door entry system
- Gas central heating via radiators to first floor
- Reception area, kitchen and WC facilities