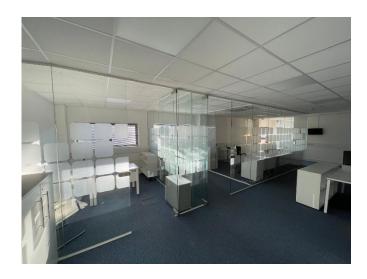

#### Description

The property is presented in good condition and offers principally storage/production/warehouse space to the ground floor with a small reception area and offices to the first floor. There is forecourt parking and loading facilities.

#### **Ground Floor**

| First Floor       | 2,073 34 10 | 133.139 111 |  |
|-------------------|-------------|-------------|--|
| Reception/Storage | 2,079 sq ft | 193.1 sq m  |  |

| Office | 1,851 sq ft | 171.9 sq m |
|--------|-------------|------------|
|--------|-------------|------------|

#### **Features**

- Three phase power and gas supply
- Solar panels to roof
- Minimum height 3.42m (11ft 2")
- Maximum height 8.45m (27ft 7")
- Up and over electric shutter door 3.5m x 3.8m (11ft 4" x 12ft
- Air conditioning to office areas
- Parking for 6 vehicles
- CCTV
- Door entry system
- Gas central heating via radiators to first floor
- Reception area, kitchen and WC facilities