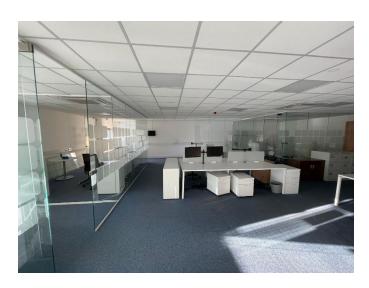

#### Description

The property is presented in good condition and offers principally storage/production/warehouse space to the ground floor with a small reception area and offices to the first floor. There is forecourt parking and loading facilities.

#### **Ground Floor**

| First Floor       | 2,073 34 10 | 133.139 111 |  |
|-------------------|-------------|-------------|--|
| Reception/Storage | 2,079 sq ft | 193.1 sq m  |  |

| Office | 1,851 sq ft | 171.9 sq m |
|--------|-------------|------------|
|--------|-------------|------------|