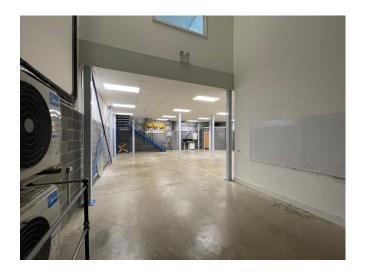

#### Description

The property is presented in good condition and offers principally storage/production/warehouse space to the ground floor with a small reception area and offices to the first floor. There is forecourt parking and loading facilities.

#### **Features**

- Three phase power and gas supply
- Solar panels to roof
- Minimum height 3.42m (11ft 2")
- Maximum height 8.45m (27ft 7")
- Up and over electric shutter door 3.5m x 3.8m (11ft 4" x 12ft
- Air conditioning to office areas
- Parking for 6 vehicles
- CCTV
- Door entry system
- Gas central heating via radiators to first floor
- Reception area, kitchen and WC facilities