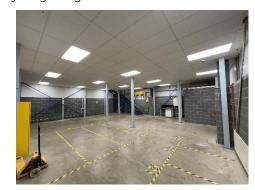

#### Description

The property is presented in good condition and offers principally storage/production/warehouse space to the ground floor with a small reception area and offices to the first floor. There is forecourt parking and loading facilities.

#### **Ground Floor**

| First Floor       | 2,073 34 10 | 133.139 111 |  |
|-------------------|-------------|-------------|--|
| Reception/Storage | 2,079 sq ft | 193.1 sq m  |  |

| Office | 1,851 sq ft | 171.9 sq m |
|--------|-------------|------------|
|--------|-------------|------------|