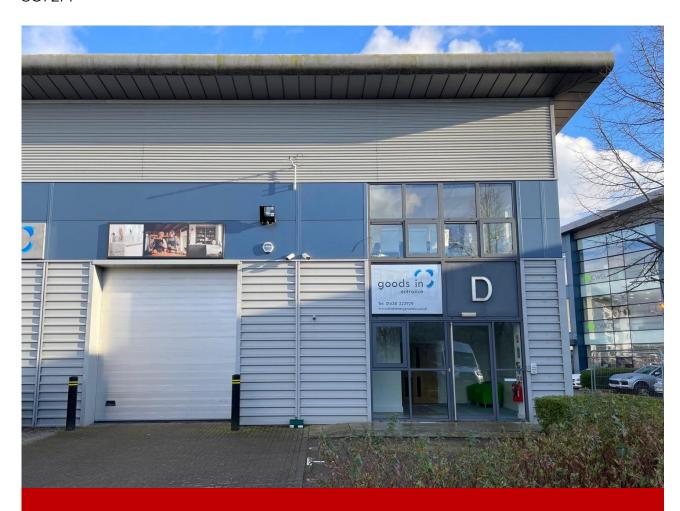

# **UNIT D GATEWAY 1000**

Arlington Business Park Whittle Way Stevenage Hertfordshire SG1 2FP

# FOR SALE / TO LET.

GOOD QUALITY WAREHOUSE/INDUSTRIAL UNIT WITH FIRST FLOOR OFFICES

3,930 SQ FT (365 SQ M)

#### Description

The property is presented in good condition and offers principally storage/production/warehouse space to the ground floor with a small reception area and offices to the first floor. There is forecourt parking and loading facilities.

#### **Features**

- Three phase power and gas supply
- Solar panels to roof
- Minimum height 3.42m (11ft 2")
- Maximum height 8.45m (27ft 7")
- Up and over electric shutter door 3.5m x 3.8m (11ft 4" x 12ft
- Air conditioning to office areas
- Parking for 6 vehicles
- CCTV
- Door entry system
- Gas central heating via radiators to first floor
- Reception area, kitchen and WC facilities