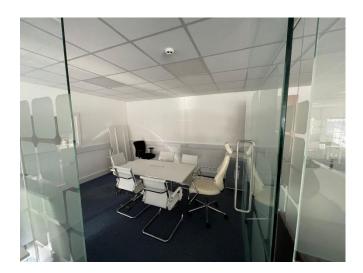

#### Description

The property is presented in good condition and offers principally storage/production/warehouse space to the ground floor with a small reception area and offices to the first floor. There is forecourt parking and loading facilities.

#### **Features**

- Three phase power and gas supply
- Solar panels to roof
- Minimum height 3.42m (11ft 2")
- Maximum height 8.45m (27ft 7")
- Up and over electric shutter door 3.5m x 3.8m (11ft 4" x 12ft
- Air conditioning to office areas
- Parking for 6 vehicles
- CCTV
- Door entry system
- Gas central heating via radiators to first floor
- Reception area, kitchen and WC facilities