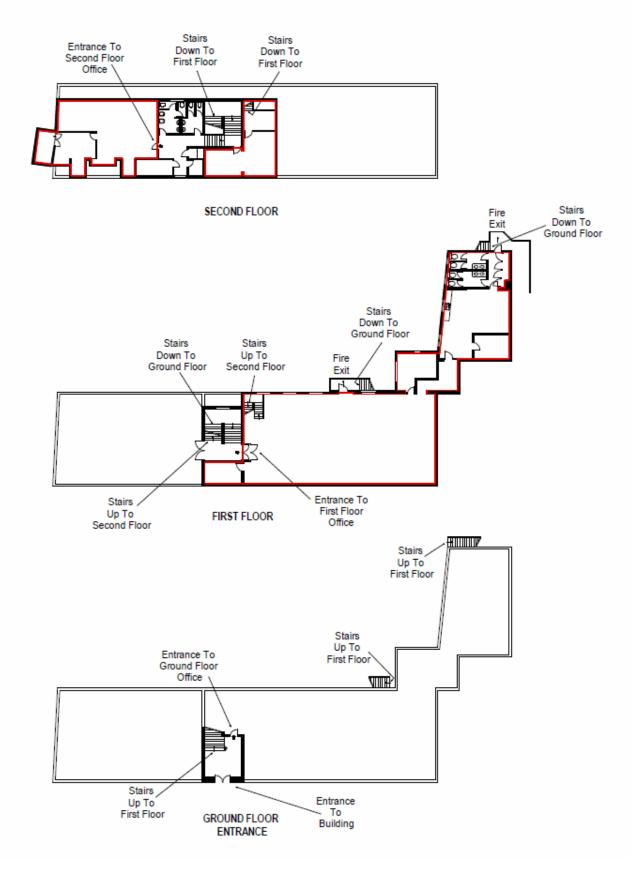

# Description

Icknield House is a two-storey building with retail at ground floor level and office accommodation at first and second floor level.

The part first floor suite, provides a mainly open plan area with three smaller rooms attached to the open plan space. In addition, there is a small area at mezzanine level.

### Accommodation

The approximate net useable areas are as follows:

| First Floor  | 2,695 sq ft | 250.36 sq m |
|--------------|-------------|-------------|
| Second Floor | 730 sq ft   | 67.81 sq m  |

### Total

| Total net useable area | 3,425 sq ft | 318.21 sq m |
|------------------------|-------------|-------------|
|------------------------|-------------|-------------|