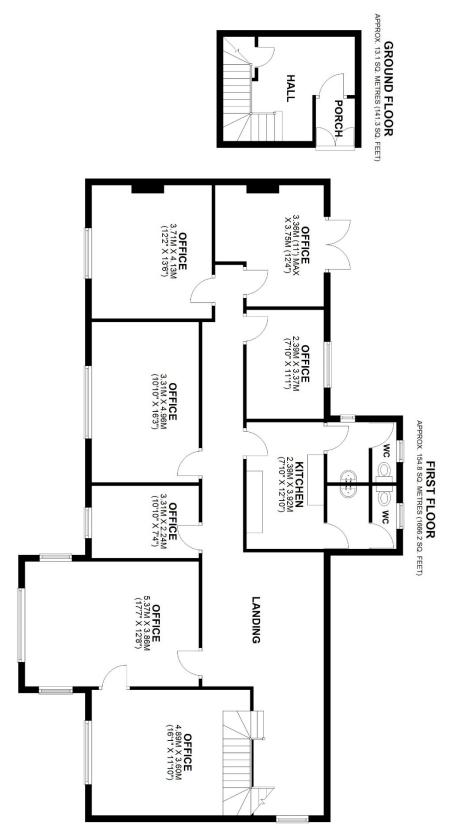

## Accommodation

The approximate net useable areas are as follows:

## **First Floor**

| Reception    | 168 sq ft | 15.60 sq m |
|--------------|-----------|------------|
| Kitchen      | 101 sq ft | 9.38 sq m  |
| Office 1 – 2 | 379 sq ft | 35.20 sq m |
| Office 3     | 79 sq ft  | 7.33 sq m  |
| Office 4     | 176 sq ft | 16.35 sq m |
| Office 5     | 160 sq ft | 14.86 sq m |
| Office 6     | 124 sq ft | 11.51 sq m |
| Office 7     | 84 sq ft  | 7.80 sq m  |

## Total

| Total net useable area | 1,271 sq ft | 118.07 sq m |
|------------------------|-------------|-------------|
|------------------------|-------------|-------------|