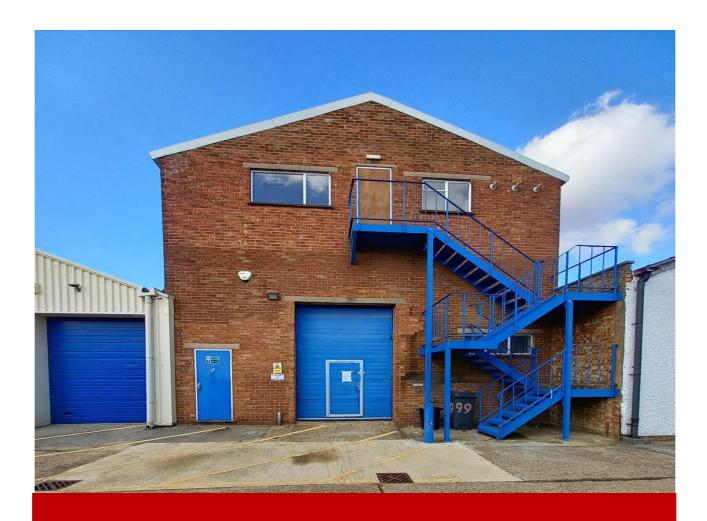

## Description

The development comprises terraced industrial units located on an established industrial estate. The property provides principally clear accommodation with office, kitchen and WC facilities. Loading and parking facilities are provided at the front of the premises.

#### **Features**

- Three phase power
- Gas supply
- Loading and parking
- Roller shutter door 2.4m (7' 8") high x 3.4m (11' 1") wide
- Maximum eaves height 4.9m (16'1")
- Kitchen area
- WC facilities
- Alarm (not connected)