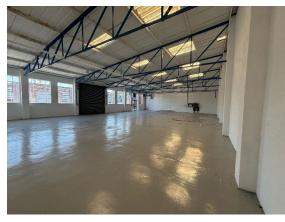

# Description

The subject unit comprises a ground floor warehouse/storage/ light manufacturing area and is accessed through the archway, as shown in the photograph, and comes with parking to the side of the property. There is a loading door to the side elevation.

## **Features**

- WC facilities
- Gas mounted heater
- Roller shutter 3.8m x 3.9m (12' 4" x 12' 7")
- Forecourt loading and parking
- Height to roof truss 4m (13' 1")