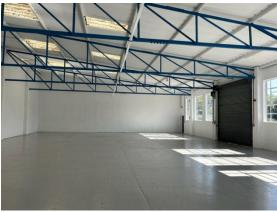

# Description

The subject unit comprises a ground floor warehouse/storage/ light manufacturing area and is accessed through the archway, as shown in the photograph, and comes with parking to the side of the property. There is a loading door to the side elevation.

## **Features**

- WC facilities
- Gas mounted heater
- Roller shutter 3.8m x 3.9m (12' 4" x 12' 7")
- Forecourt loading and parking
- Height to roof truss 4m (13' 1")