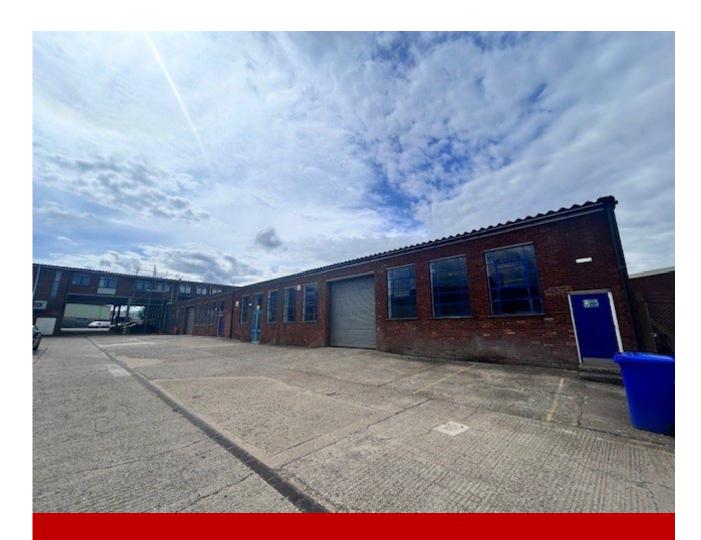

# Description

The subject unit comprises a ground floor warehouse/storage/ light manufacturing area and is accessed through the archway, as shown in the photograph, and comes with parking to the side of the property. There is a loading door to the side elevation.