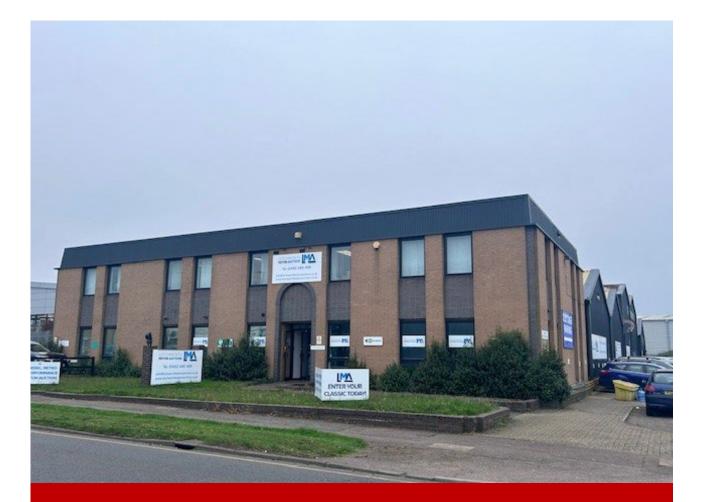

# 608 JUBILEE ROAD

Letchworth Garden City Hertfordshire SG6 1NE

# TO LET.

DETACHED PRODUCTION/STORAGE UNIT WITH OFFICES AND SECURE YARD 23,440 SQ FT (2,177 SQ M)

Ŀ

## Description

Situated within the town's principal industrial and commercial area and approximately 2/3 of a mile from the town centre, the property provides clear production/storage/warehouse space with offices to ground and first floor level. Externally, there is a self-contained yard, together with parking and forecourt loading.