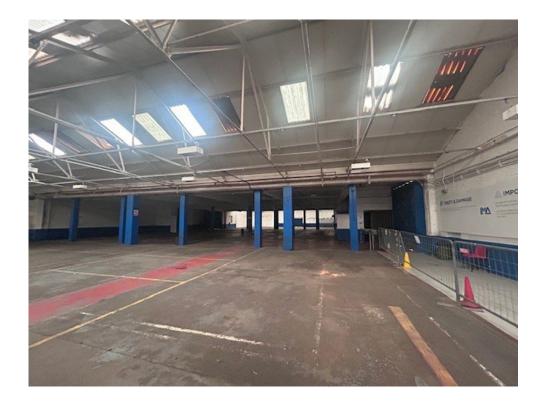

## Description

Situated within the town's principal industrial and commercial area and approximately 2/3 of a mile from the town centre, the property provides clear production/storage/warehouse space with offices to ground and first floor level. Externally, there is a self-contained yard, together with parking and forecourt loading.

## Accommodation

| Total                  | 23,566 sq ft | 2,189.3 sq m |
|------------------------|--------------|--------------|
| First Floor Office     | 3,039 sq ft  | 282.3 sq m   |
| Ground Floor Office    | 3,039 sq ft  | 282.3 sq m   |
| Ground Floor Warehouse | 17,488 sq ft | 1,624.6 sq m |

#### Features

- Three phase power
- Secure yard area
- Roller shutter doors
- Ground and first floor offices
- Kitchen facility
- Separate male and female toilets
- Forecourt parking and loading