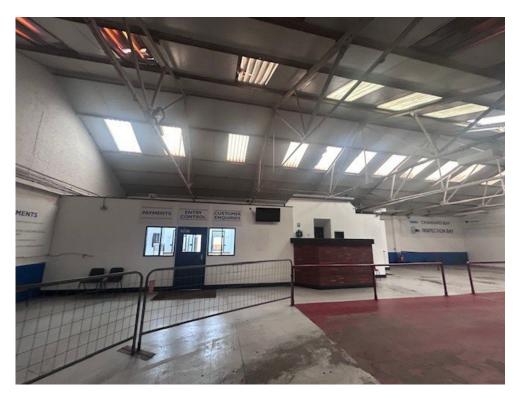

## Description

Situated within the town's principal industrial and commercial area and approximately 2/3 of a mile from the town centre, the property provides clear production/storage/warehouse space with offices to ground and first floor level. Externally, there is a self-contained yard, together with parking and forecourt loading.

#### Features

- Three phase power
- Secure yard area
- Roller shutter doors
- Ground and first floor offices
- Kitchen facility
- Separate male and female toilets
- Forecourt parking and loading