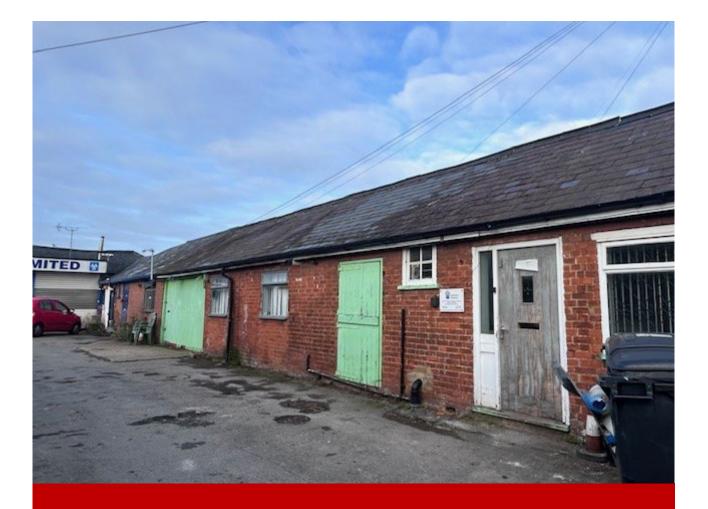

# Description

The subject property is located in a small yard with other businesses and could be suitable for various occupiers, including workshop/storage/office occupier. The property is constructed of brick and a tiled roof.

# Features

- Kitchen facility
- Suspended ceiling
- Folding door, approx. 3.7m x 2.2m (12' 1" x 7' 2")
- Internal height to ceiling 2.27m
- Security bars to window
- Single glazed
- Three phase power
- Gas central heating via radiators
- Toilet facility
- Parking, approx. 2-3 spaces